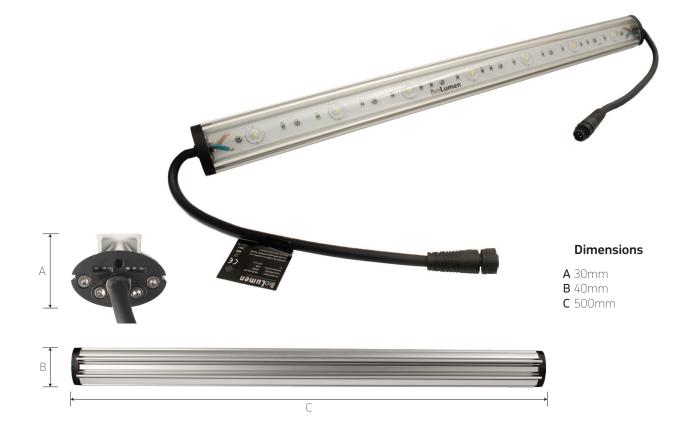

## Series 500

Daisy-chained LED strips designed for hostile environments. For use in laboratories or large scale lighting applications. Delivers smooth spectrum light that is tailored to suit the needs of both humans and livestock. Including NUV and Patented NP technology [where stated].

- Biologically-optimised spectrum (see colour options).
- Fully dimmable.
- Extra robust construction (ABS, acrylic and & silicone rubber).
- Daisy chained for simple installation.
- IP67 (including connectors).
- Rubber cabling for low temperatures.
- Passively cooled no moving parts.
- Slides easily onto aluminium mounting rail for flexible mounting options, including suspension and catenary wire.
- Surface mounting also available allowing light to be angled.
- 3 year warranty.
- Up to 8 units powered from a BioLumen CV Power Pod (sold separately).

#### Available separately

BioLumen CV Power Pod

BioLumen Signal Bus Cable

BioLumen Signal 4m extension cable

BioLumen Signal 1m extension cable

BioLumen Aluminium

Catenary Mount
Biolumen Master Control

Aluminium Surface

Mounting Brackets

4m Light Cable

1m Light Cable

Cable end cap

Opaque diffuser