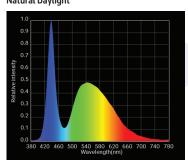

------------------------------|-----------------------------------|----------------------|
| Blue             | BLM-500-B  | 120           | 33                                             | 1615                 | 980                            | 16                                | 61                   |
| Natural Daylight | BLM-500-ND | 120           | 37                                             | 2544                 | 2145                           | 22                                | 92                   |
| Red              | BLM-500-R  | 120           | 35                                             | 1546                 | 359                            | 16                                | 22                   |

All values at 400mm in air

#### Blue





#### Natural Daylight



7 x 6500k white

### Red





4 x 6500k white, 2 x 660nm red, 1 x 410nm NUV

Iberia Rua Cidade de Paris 6 Parque Industrial do Arneiro 2660-456 São Julião do Tojal

Call +351 **219 739 140** 



info@biosystems-tmc.co.uk





Solesbridge Lane Chorleywood Hertfordshire WD3 5SX

London