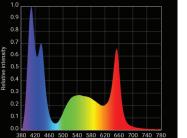

|-----------------------------------|----------------------|
| Blue             | BLM-500-B  | 120           | 33                                             | 1615                 | 980                            | 16                                | 61                   |
| Natural Daylight | BLM-500-ND | 120           | 37                                             | 2544                 | 2145                           | 22                                | 92                   |
| Red              | BLM-500-R  | 120           | 35                                             | 1546                 | 359                            | 16                                | 22                   |

All values at 400mm in air

#### Blue





#### Natural Daylight



7 x 6500k white

### Red





4 x 6500k white, 2 x 660nm red, 1 x 410nm NUV

Iberia Rua Cidade de Paris 6 Parque Industrial do Arneiro 2660-456 São Julião do Tojal

Call +351 **219 739 140** 



info@biosystems-tmc.co.uk





Solesbridge Lane Chorleywood Hertfordshire WD3 5SX

London