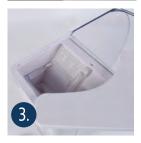

#### Built-in filtration system

Compact, **self-contained design** ideal for desktops and counter-top displays