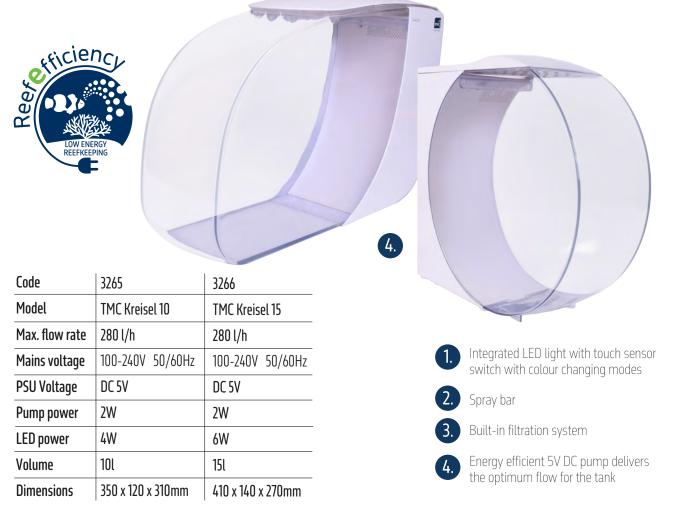

### Specialised jellyfish aquariums

Specifically designed to allow an exciting entry into the **fascinating and mesmerising world of jellyfish** keeping

**Integrated LED light with touch sensor switch** with colour changing modes

Manufactured from high quality ABS

Energy efficient 5V DC pump delivers the optimum flow for the tank

#### Built-in filtration system

Compact, **self-contained design** ideal for desktops and counter-top displays

## Kreisal 10

Code: **3265** Model: TMC Kreisel 10 Dimensions: 350 x 120 x 310mm Volume: 10 litre

PUMP & LED LIGHT Powered via USB-A Adaptor included

## Kreisal 15

Code: **3266** Model: TMC Kreisel 15 Dimensions: 410 x 140 x 270mm Volume: 15 litre

PUMP & LED LIGHT Powered via USB-A Adaptor included