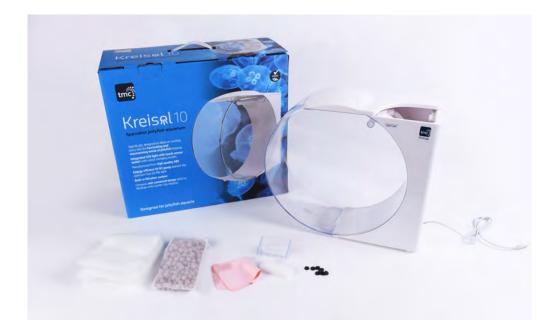

## Kreisal 10

Code: **3265** Model: TMC Kreisel 10 Dimensions: 350 x 120 x 310mm Volume: 10 litre

PUMP & LED LIGHT Powered via USB-A Adaptor included