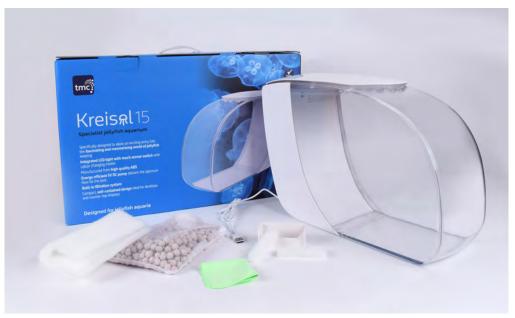

## Kreisal 15

Code: **3266** Model: TMC Kreisel 15 Dimensions: 410 x 140 x 270mm Volume: 15 litre

PUMP & LED LIGHT Powered via USB-A Adaptor included