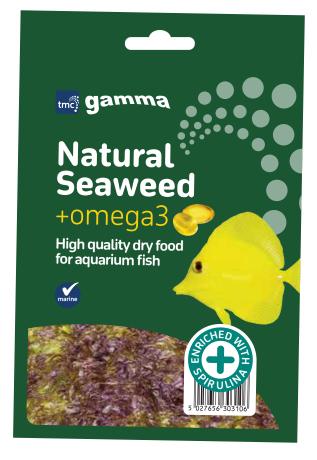

## Seaweed

| Code | Product                            | Ingredients                         | Suitable for                                                                                                                       | <b>Weight</b> (g) |
|------|------------------------------------|-------------------------------------|------------------------------------------------------------------------------------------------------------------------------------|-------------------|
| 8317 | Gamma Natural Green seaweed strips | Enriched with spirulina and omega 3 | All saltwater damsels, clownfish, angels, tangs and wrasses. Freshwater algae eaters, African cichlids, silver dollars and sharks. | 12                |
| 8318 | Gamma Natural Red seaweed strips   | Enriched with garlic and omega 3    |                                                                                                                                    | 12                |
| 8319 | Gamma Dry Green Enriched seaweed   | Enriched with spirulina and omega 3 |                                                                                                                                    | 150               |
| 8320 | Gamma Natural Red Enriched seaweed | Enriched with garlic and omega 3    |                                                                                                                                    | 150               |