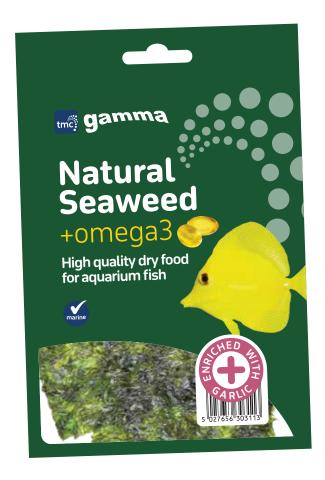

## Seaweed

| Code | Product                            | Ingredients                         | Suitable for                                                                                                                       | <b>Weight</b> (g) |
|------|------------------------------------|-------------------------------------|------------------------------------------------------------------------------------------------------------------------------------|-------------------|
| 8317 | Gamma Natural Green seaweed strips | Enriched with spirulina and omega 3 | All saltwater damsels, clownfish, angels, tangs and wrasses. Freshwater algae eaters, African cichlids, silver dollars and sharks. | 12                |
| 8318 | Gamma Natural Red seaweed strips   | Enriched with garlic and omega 3    |                                                                                                                                    | 12                |
| 8319 | Gamma Dry Green Enriched seaweed   | Enriched with spirulina and omega 3 |                                                                                                                                    | 150               |
| 8320 | Gamma Natural Red Enriched seaweed | Enriched with garlic and omega 3    |                                                                                                                                    | 150               |