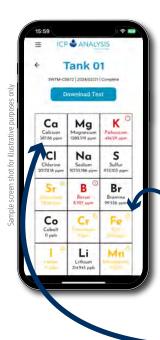

Results should be visible within 4-7 working days after the sample is received by TMC.

Simple to understand results with easy-to-read traffic light system

#### **Our Detection Levels**

Detection limits are the smallest amount of the element being tested that the ICP can see. For example, in a Fresh Water sample, we can find Calcium, Ca, at 3.349 ppb or micrograms/l [µg/l] whereas in ICP-OES you are only going to get mg/l [ppm]. That means we can tell you how much Calcium is in your water down to 3.3 parts per billion.