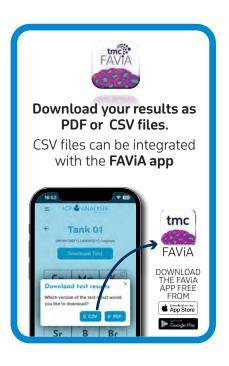

## When will I get the results?

TMC ships to the ICP-Analysis certified lab in the US several times a week from both London and Lisbon.

We aim to provide you the results via the app or online area in the shortest possible time.

Results should be visible within 4-7 working days after the sample is received by TMC.

Simple to understand results with easy-to-read traffic light system