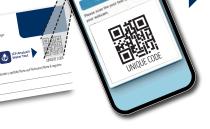

#### **Start Tests**

Generate a new test for each of your sources in the app; you'll be prompted to scan the QR code printed on the Sample ID Label A.

ICP-MS

A)