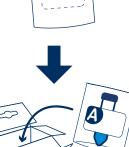

#### **Collect and Label Samples**

Using the vials provided with your test kit, collect a sample of each water source you'd like to test; then seal them up tight and place each in one of the clear plastic bag provided and apply the corresponding labels A that you just scanned.