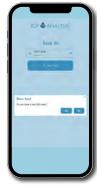

**Add Water** Source

#### **Start Tests**

Generate a new test for each of your sources in the app; you'll be prompted to scan the QR code printed on the Sample ID Label A.

ICP-MS

A)