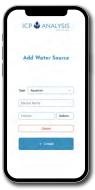

**Add Water** Source

#### **Start Tests**

Generate a new test for each of your sources in the app; you'll be prompted to scan the QR code printed on the Sample ID Label A.

ICP-MS

A)