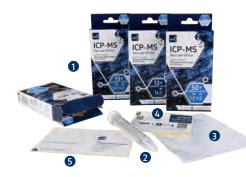

#### WHAT'S IN THE BOX

- **∩**Box
- 2Vial/s
- Clear bag/s
- **4** Label A Sample ID label [quantities and spec depending on type of test purchased]
  - FRESH WATER/RO WATER
  - SALT WATER
- **5**Label B address label

#### Label A Sample ID label

#### Label B Address label

Download the ICP Analysis Water Test, Sign up for a free account and open the app

NOTE: If your Sample ID Label A does not have a QR code please contact TMC and request a new Sample ID label A with the QR code