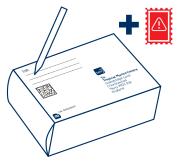

#### Mail Samples to TMC

Use the box to pack your water samples securely. Complete the **address label B** provided and stick it on the back of the box as shown.

## Add correct postage and address label B

Although you can use the cheaper option to post your ICP samples to us, for your peace of mind, we recommend you shipping the samples tracked. That way you will always be aware of where it is and the status of your test.