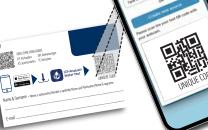

#### Label A Sample ID label

#### Label B Address label

Download the ICP Analysis Water Test, Sign up for a free account and open the app

NOTE: If your Sample ID Label A does not have a QR code please contact TMC and request a new Sample ID label A with the QR code

#### **Start Tests**

Generate a new test for each of your sources in the app; you'll be prompted to scan the QR code printed on the Sample ID Label A.

ICP-MS

A)