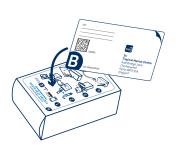

#### Label B Address label

Download the ICP Analysis Water Test, Sign up for a free account and open the app

NOTE: If your Sample ID Label A does not have a QR code please contact TMC and request a new Sample ID label A with the QR code

#### **Start Tests**

Generate a new test for each of your sources in the app; you'll be prompted to scan the QR code printed on the Sample ID Label A.

ICP-MS

A)