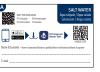

#### Label B Address label

Download the ICP Analysis Water Test, Sign up for a free account and open the app

NOTE: If your Sample ID Label A does not have a QR code please contact TMC and request a new Sample ID label A with the QR code

#### Mail Samples to TMC

Use the box to pack your water samples securely. Complete the **address label B** provided and stick it on the back of the box as shown.