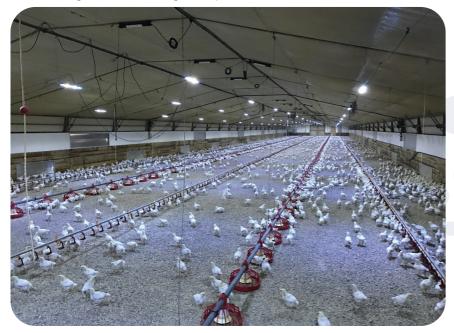

# The broiler house was compared to an identical unit with traditional lighting in place

#### **1st Year Results**

- New arrivals settling and spreading quickly and evenly.
- Earlier feeding and noticeably reduced early mortality rate.
- Reduced food wastage resulting in cleaner house floors.
- Calmer birds, with fewer signs of aggression.
- Better feather coverage.
- Statistical analysis shows an overall improvement in FCR, resulting in lowered feed to reach target weight.