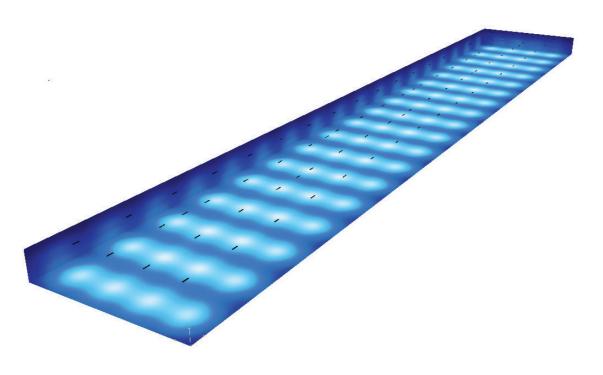

## Specification

Size of Building: 75 x 11.8m

Lights: 72 x BioLumen Ocean Blue Strip LED, plus 8 x BioLumen NUV Strip LED, designed to improve the visual acuity of the birds

**Mounting**: 4 rows of catenary wire at 2.1m height

**Control:** 1 x BioLumen Control Unit to allow flexible photoperiod control

#### Technology

Biolumen lighting includes our patented Nature Perfect blue LED technology which is comfortable for humans to work under, but also perfectly placed to improve animal visual acuity as well as entrain hormonal processes with the use of proper control of light/dark periods.