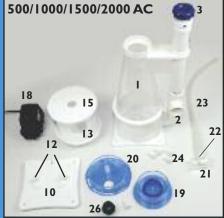

# **REEF-Skim AC**

#### **Advanced Protein Skimmers**

- High performance, professional protein skimmers
- Compact, space-saving design allows easy installation in most sumps
- Integral DC needle wheel pump is designed to deliver the optimum flow rate and performance
- Conical body design ensures the optimum water-to-air contact time
- Patented bubble diffusion plate system ensures uniform dispersal of micro fine air bubbles across the entire skimmer column
- The unique, needle wheel injection system has been developed specifically to ensure the perfect mix of

- micro fine air bubbles and water for optimum skimming
- Unique, innovative air intake silencer offers precision adjustment of air flow into the skimmer for optimum performance and also allows simple connection to an ozone generator
- Large, easy to remove collection cup with drain system, ensures all parts of the skimmer can be accessed for effortless maintenance and cleaning
- Simple water level adjustment dial allows water level and flow to be finely tuned to ensure optimum foam consistency and highly efficient skimming
- Ozone compatible.

Collection Cup
Cleaners - suitable for both
AC and DC versions!

|    | Code                                  | Product Name                                                                                           | Suitable For                                                                                                                                                                                                                                                                                                                                                                                                                                                                                                            | Peak Air Flow                                                                                                                                                                                                                                                                                                                                                                                                                                                                                                                                                                                                                                                                                                                                                                                                                                                                                                                                                                                         | Dims (L x D x H)                                                                                                                                                                                                                                                                                                                                                                                                                                                                                                                                                                                                                                                                                                                                                                                                                                                                                                                                                               |
|----|---------------------------------------|--------------------------------------------------------------------------------------------------------|-------------------------------------------------------------------------------------------------------------------------------------------------------------------------------------------------------------------------------------------------------------------------------------------------------------------------------------------------------------------------------------------------------------------------------------------------------------------------------------------------------------------------|-------------------------------------------------------------------------------------------------------------------------------------------------------------------------------------------------------------------------------------------------------------------------------------------------------------------------------------------------------------------------------------------------------------------------------------------------------------------------------------------------------------------------------------------------------------------------------------------------------------------------------------------------------------------------------------------------------------------------------------------------------------------------------------------------------------------------------------------------------------------------------------------------------------------------------------------------------------------------------------------------------|--------------------------------------------------------------------------------------------------------------------------------------------------------------------------------------------------------------------------------------------------------------------------------------------------------------------------------------------------------------------------------------------------------------------------------------------------------------------------------------------------------------------------------------------------------------------------------------------------------------------------------------------------------------------------------------------------------------------------------------------------------------------------------------------------------------------------------------------------------------------------------------------------------------------------------------------------------------------------------|
|    | 9596                                  | REEF-Skim Nano 50AC                                                                                    | aquariums up to 50L                                                                                                                                                                                                                                                                                                                                                                                                                                                                                                     |                                                                                                                                                                                                                                                                                                                                                                                                                                                                                                                                                                                                                                                                                                                                                                                                                                                                                                                                                                                                       | 95 x 103 x 316mm                                                                                                                                                                                                                                                                                                                                                                                                                                                                                                                                                                                                                                                                                                                                                                                                                                                                                                                                                               |
| 2  | 9597                                  | REEF-Skim Nano 100AC                                                                                   | aquariums up to 100L                                                                                                                                                                                                                                                                                                                                                                                                                                                                                                    |                                                                                                                                                                                                                                                                                                                                                                                                                                                                                                                                                                                                                                                                                                                                                                                                                                                                                                                                                                                                       | 120 x 115 x 340mm                                                                                                                                                                                                                                                                                                                                                                                                                                                                                                                                                                                                                                                                                                                                                                                                                                                                                                                                                              |
| 3  | 9580                                  | REEF-Skim 200AC                                                                                        | aquariums up to 200L                                                                                                                                                                                                                                                                                                                                                                                                                                                                                                    |                                                                                                                                                                                                                                                                                                                                                                                                                                                                                                                                                                                                                                                                                                                                                                                                                                                                                                                                                                                                       | 102 x 120 x 350mm                                                                                                                                                                                                                                                                                                                                                                                                                                                                                                                                                                                                                                                                                                                                                                                                                                                                                                                                                              |
| 4  | 9600                                  | REEF-Skim 300AC                                                                                        | aquariums up to 300L                                                                                                                                                                                                                                                                                                                                                                                                                                                                                                    | 250 l/h                                                                                                                                                                                                                                                                                                                                                                                                                                                                                                                                                                                                                                                                                                                                                                                                                                                                                                                                                                                               | 165 x 120 x 445mm                                                                                                                                                                                                                                                                                                                                                                                                                                                                                                                                                                                                                                                                                                                                                                                                                                                                                                                                                              |
| 5  | 9601                                  | REEF-Skim 500AC                                                                                        | aquariums up to 500L                                                                                                                                                                                                                                                                                                                                                                                                                                                                                                    | 300 l/h                                                                                                                                                                                                                                                                                                                                                                                                                                                                                                                                                                                                                                                                                                                                                                                                                                                                                                                                                                                               | 190 x 160 x 450mm                                                                                                                                                                                                                                                                                                                                                                                                                                                                                                                                                                                                                                                                                                                                                                                                                                                                                                                                                              |
| 6  | 9602                                  | REEF-Skim 1000AC                                                                                       | aquariums up to 1000L                                                                                                                                                                                                                                                                                                                                                                                                                                                                                                   | 450 l/h                                                                                                                                                                                                                                                                                                                                                                                                                                                                                                                                                                                                                                                                                                                                                                                                                                                                                                                                                                                               | 235 x 190 x 530mm                                                                                                                                                                                                                                                                                                                                                                                                                                                                                                                                                                                                                                                                                                                                                                                                                                                                                                                                                              |
| 7  | 9603                                  | REEF-Skim 1500AC                                                                                       | aquariums up to 1500L                                                                                                                                                                                                                                                                                                                                                                                                                                                                                                   | 800 l/h                                                                                                                                                                                                                                                                                                                                                                                                                                                                                                                                                                                                                                                                                                                                                                                                                                                                                                                                                                                               | 255 x 210 x 530mm                                                                                                                                                                                                                                                                                                                                                                                                                                                                                                                                                                                                                                                                                                                                                                                                                                                                                                                                                              |
| 8  | 9604                                  | REEF-Skim 2000AC                                                                                       | aquariums up to 2000L                                                                                                                                                                                                                                                                                                                                                                                                                                                                                                   | 1800 l/h                                                                                                                                                                                                                                                                                                                                                                                                                                                                                                                                                                                                                                                                                                                                                                                                                                                                                                                                                                                              | 330 x 270 x 590mm                                                                                                                                                                                                                                                                                                                                                                                                                                                                                                                                                                                                                                                                                                                                                                                                                                                                                                                                                              |
| 9  | 9590                                  | Collection Cup Cleaner                                                                                 | REEF-Skim 300DC/AC                                                                                                                                                                                                                                                                                                                                                                                                                                                                                                      |                                                                                                                                                                                                                                                                                                                                                                                                                                                                                                                                                                                                                                                                                                                                                                                                                                                                                                                                                                                                       |                                                                                                                                                                                                                                                                                                                                                                                                                                                                                                                                                                                                                                                                                                                                                                                                                                                                                                                                                                                |
| 10 | 9591                                  | Collection Cup Cleaner                                                                                 | REEF-Skim 500DC/AC                                                                                                                                                                                                                                                                                                                                                                                                                                                                                                      |                                                                                                                                                                                                                                                                                                                                                                                                                                                                                                                                                                                                                                                                                                                                                                                                                                                                                                                                                                                                       |                                                                                                                                                                                                                                                                                                                                                                                                                                                                                                                                                                                                                                                                                                                                                                                                                                                                                                                                                                                |
| ш  | 9592                                  | Collection Cup Cleaner                                                                                 | REEF-Skim 1000DC/AC                                                                                                                                                                                                                                                                                                                                                                                                                                                                                                     |                                                                                                                                                                                                                                                                                                                                                                                                                                                                                                                                                                                                                                                                                                                                                                                                                                                                                                                                                                                                       |                                                                                                                                                                                                                                                                                                                                                                                                                                                                                                                                                                                                                                                                                                                                                                                                                                                                                                                                                                                |
| 12 | 9593                                  | Collection Cup Cleaner                                                                                 | REEF-Skim 1500DC/AC                                                                                                                                                                                                                                                                                                                                                                                                                                                                                                     |                                                                                                                                                                                                                                                                                                                                                                                                                                                                                                                                                                                                                                                                                                                                                                                                                                                                                                                                                                                                       |                                                                                                                                                                                                                                                                                                                                                                                                                                                                                                                                                                                                                                                                                                                                                                                                                                                                                                                                                                                |
| 13 | 9594                                  | Collection Cup Cleaner                                                                                 | REEF-Skim 2000DC/AC                                                                                                                                                                                                                                                                                                                                                                                                                                                                                                     |                                                                                                                                                                                                                                                                                                                                                                                                                                                                                                                                                                                                                                                                                                                                                                                                                                                                                                                                                                                                       |                                                                                                                                                                                                                                                                                                                                                                                                                                                                                                                                                                                                                                                                                                                                                                                                                                                                                                                                                                                |
|    | 3<br>4<br>5<br>6<br>7<br>8<br>9<br>10 | 9596<br>9597<br>9580<br>9600<br>9601<br>9602<br>9603<br>9604<br>99590<br>10 9591<br>11 9592<br>12 9593 | 2       9597       REEF-Skim Nano 100AC         3       9580       REEF-Skim 200AC         4       9600       REEF-Skim 300AC         5       9601       REEF-Skim 500AC         6       9602       REEF-Skim 1000AC         7       9603       REEF-Skim 1500AC         8       9604       REEF-Skim 2000AC         9       9590       Collection Cup Cleaner         10       9591       Collection Cup Cleaner         11       9592       Collection Cup Cleaner         12       9593       Collection Cup Cleaner | 1         9596         REEF-Skim Nano 50AC         aquariums up to 50L           2         9597         REEF-Skim Nano 100AC         aquariums up to 100L           3         9580         REEF-Skim 200AC         aquariums up to 200L           4         9600         REEF-Skim 300AC         aquariums up to 300L           5         9601         REEF-Skim 500AC         aquariums up to 1000L           6         9602         REEF-Skim 1000AC         aquariums up to 1500L           7         9603         REEF-Skim 1500AC         aquariums up to 1500L           8         9604         REEF-Skim 2000AC         aquariums up to 2000L           9         9590         Collection Cup Cleaner         REEF-Skim 300DC/AC           10         9591         Collection Cup Cleaner         REEF-Skim 500DC/AC           11         9592         Collection Cup Cleaner         REEF-Skim 1000DC/AC           12         9593         Collection Cup Cleaner         REEF-Skim 1500DC/AC | 1       9596       REEF-Skim Nano 50AC       aquariums up to 50L         2       9597       REEF-Skim Nano 100AC       aquariums up to 100L         3       9580       REEF-Skim 200AC       aquariums up to 200L         4       9600       REEF-Skim 300AC       aquariums up to 300L       250 l/h         5       9601       REEF-Skim 500AC       aquariums up to 1000L       450 l/h         6       9602       REEF-Skim 1000AC       aquariums up to 1500L       800 l/h         7       9603       REEF-Skim 1500AC       aquariums up to 2000L       800 l/h         8       9604       REEF-Skim 2000AC       aquariums up to 2000L       1800 l/h         9       9590       Collection Cup Cleaner       REEF-Skim 300DC/AC         10       9591       Collection Cup Cleaner       REEF-Skim 500DC/AC         11       9592       Collection Cup Cleaner       REEF-Skim 1500DC/AC         12       9593       Collection Cup Cleaner       REEF-Skim 1500DC/AC |