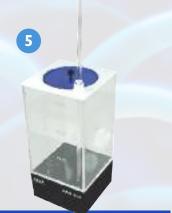

#### **Advanced Protein Skimmers**

- High performance, professional protein skimmers
- Compact, space-saving design allows easy installation in most sumps
- Integral DC needle wheel pump is designed to deliver the optimum flow rate and performance
- Conical body design ensures the optimum water-to-air contact time
- Patented bubble diffusion plate system ensures uniform dispersal of micro fine air bubbles across the entire skimmer column
- The unique, needle wheel injection system has been developed specifically to ensure the perfect mix of

- micro fine air bubbles and water for optimum skimming
- Unique, innovative air intake silencer offers precision adjustment of air flow into the skimmer for optimum performance and also allows simple connection to an ozone generator
- Large, easy to remove collection cup with drain system, ensures all parts of the skimmer can be accessed for effortless maintenance and cleaning
- Simple water level adjustment dial allows water level and flow to be finely tuned to ensure optimum foam consistency and highly efficient skimming
- Ozone compatible.