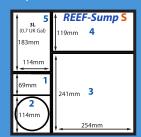

|   | Code | Product Name                      | Volume   | Dims (L x D x H)  |
|---|------|-----------------------------------|----------|-------------------|
|   | 5830 | REEF BIO-Gro S                    | 2 litres | 140 x 250 x 396mm |
| 2 | 5831 | REEF BIO-Gro S inc REEF-Pump 2000 | 2 litres | 140 x 250 x 396mm |
| 3 | 5832 | REEF BIO-Gro M                    | 3 litres | 140 x 250 x 585mm |
| 4 | 5833 | REEF BIO-Gro M inc REEF-Pump 2000 | 3 litres | 140 x 250 x 585mm |