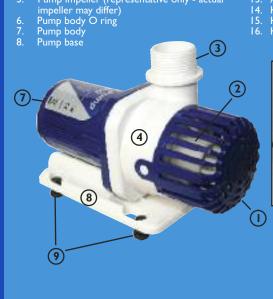

## **DC Aquarium Pumps**

- High quality, compact DC pumps suitable for salt and freshwater aquariums
- Low voltage (24v)
- Incorporates the latest electronic pump technology for high power and flow rates combined with efficient energy consumption
- Variable speed control with up to 20 different speed settings, offering precise adjustment of water flow for optimum performance
- Super quiet running
- Integrated feed timer which shuts off the pump for 10 minutes to allow easy feeding

|   | Code | Product Name               | Max I/h | Max W |
|---|------|----------------------------|---------|-------|
| 1 | 9911 | REEF-Pump 2000             | 2000    | 20    |
| 2 | 9913 | REEF-Pump 4000             | 4000    | 55    |
| 3 | 9917 | REEF-Pump 8000 (not shown) | 8000    | 85    |
| 4 | 9921 | REEF-Pump I 2000           | 12000   | 100   |

| (mm)            | A   | В   | С  | D  | E  | F   | G  | н  | ı  | J              | К                               |
|-----------------|-----|-----|----|----|----|-----|----|----|----|----------------|---------------------------------|
| REEF-Pump 2000  | 128 | 92  | 64 | 38 | 67 | 123 | 47 | 29 | 10 | l x l5, l x 20 | G <sup>5</sup> / <sub>8</sub> " |
| REEF-Pump 4000  | 180 | 126 | 80 | 45 | 79 | 155 | 61 | 39 | 18 | I x 20, I x 25 | GI"                             |
| REEF-Pump 8000  | 170 | 126 | 80 | 45 | 79 | 167 | 71 | 44 | 18 | I x 25, I x 32 | GI¹/₄"                          |
| REEF-Pump 12000 | 206 | 148 | 91 | 53 | 93 | 177 | 70 | 43 | 15 | I x 25, I x 32 | GI'/ <sub>4</sub> "             |