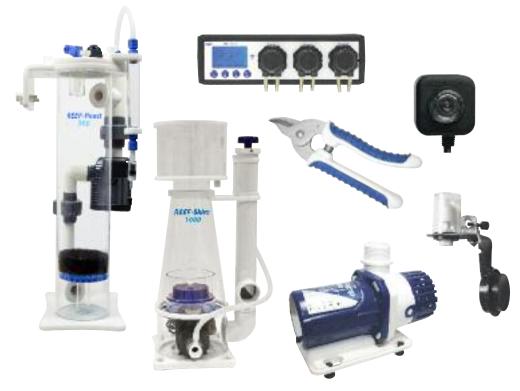

A range of professional marine products for advanced aquarists, specially selected and designed by TMC

Precision Engineered

Conical Body Design for Optimum

Efficiency

Patented Bubble Diffusion Plate

Needle-Wheel Injection System and Pump

Accessible Parts for Easy Cleaning

8 Models Available for Aquariums from 50 to 2000 Litres

A Full Range of Spares is Available

> 12 Month Guarantee

#### **Advanced Protein Skimmers**

- High performance, professional protein skimmers
- Compact, space-saving design allows easy installation in most sumps
- Integral DC needle wheel pump is designed to deliver the optimum flow rate and performance
- Conical body design ensures the optimum water-to-air contact time
- Patented bubble diffusion plate system ensures uniform dispersal of micro fine air bubbles across the entire skimmer column
- The unique, needle wheel injection system has been developed specifically to ensure the perfect mix of

- micro fine air bubbles and water for optimum skimming
- Unique, innovative air intake silencer offers precision adjustment of air flow into the skimmer for optimum performance and also allows simple connection to an ozone generator
- Large, easy to remove collection cup with drain system, ensures all parts of the skimmer can be accessed for effortless maintenance and cleaning
- Simple water level adjustment dial allows water level and flow to be finely tuned to ensure optimum foam consistency and highly efficient skimming
- Ozone compatible.