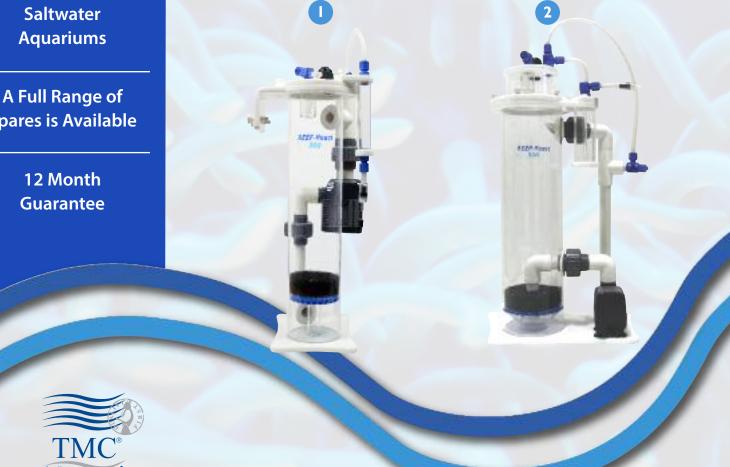

# REEF-Skim PRO DC

#### **Advanced Protein Skimmers**

- High performance, professional protein skimmer incorporating an advanced, cone-shaped
- CNC precision engineered from the highest quality materials.
- Compact, space-saving design with integral REEF-Pump allows easy installation in most sumps.

· Conical body design ensures the optimum water-to-air contact time and naturally encourages the unrestricted concentration of bubbles

- upwards towards the collection cup for intensive, efficient skimming.
- · Patented bubble diffusion plate system ensures uniform dispersal of micro fine air bubbles across the entire skimmer column.
- The unique, needle wheel injection system has been developed specifically to ensure the perfect mix of micro fine air bubbles and water for optimum skimming.
- Unique, innovative air intake silencer offers precision adjustment of air flow into the skimmer for optimum performance and also allows simple connection to an ozone generator.
- User-friendly design, including a large, easy to remove collection cup with drain system, ensures all parts of the skimmer can be

- effortless
- adjustment dial allows water level and flow to be finely tuned to ensure optimum foam consistency and highly efficient skimming.

- · Supplied complete with a custom-made, high performance needle wheel pump designed to deliver the optimum flow rate and

accessed for maintenance and cleaning.

Simple water level

**Accessible Parts** for Easy Cleaning

**KEY FEATURES** 

**NEW Compact** 

Design

**High Performance** 

DC REEF-Pump