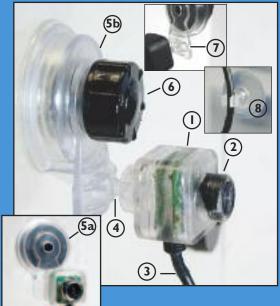

#### **Advanced Protein Skimmers**

- High performance, professional protein skimmer incorporating an advanced, cone-shaped
- CNC precision engineered from the highest quality materials.
- Compact, space-saving design with integral REEF-Pump allows easy installation in most sumps.

· Conical body design ensures the optimum water-to-air contact time and naturally encourages the unrestricted concentration of bubbles

- upwards towards the collection cup for intensive, efficient skimming.
- · Patented bubble diffusion plate system ensures uniform dispersal of micro fine air bubbles across the entire skimmer column.
- The unique, needle wheel injection system has been developed specifically to ensure the perfect mix of micro fine air bubbles and water for optimum skimming.
- Unique, innovative air intake silencer offers precision adjustment of air flow into the skimmer for optimum performance and also allows simple connection to an ozone generator.
- User-friendly design, including a large, easy to remove collection cup with drain system, ensures all parts of the skimmer can be

- effortless
- adjustment dial allows water level and flow to be finely tuned to ensure optimum foam consistency and highly efficient skimming.

- · Supplied complete with a custom-made, high performance needle wheel pump designed to deliver the optimum flow rate and

accessed for maintenance and cleaning.

Simple water level

**Accessible Parts** for Easy Cleaning

**KEY FEATURES** 

**NEW Compact** 

Design

**High Performance** 

DC REEF-Pump