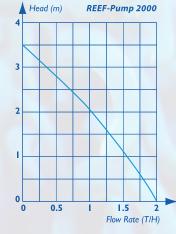

|   | Code | Product Name               | Max I/h | Max W |
|---|------|----------------------------|---------|-------|
| 1 | 9911 | REEF-Pump 2000             | 2000    | 20    |
| 2 | 9913 | REEF-Pump 4000             | 4000    | 55    |
| 3 | 9917 | REEF-Pump 8000 (not shown) | 8000    | 85    |
| 4 | 9921 | REEF-Pump I 2000           | 12000   | 100   |