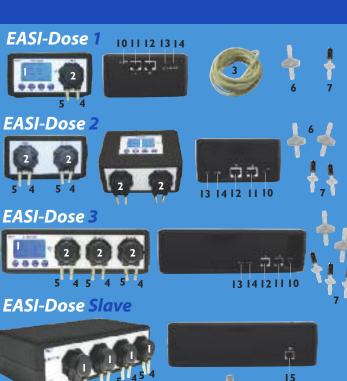

# **REEF EASI-Dose Plus**

## **Programmable Dosing System**

- High precision, programmable dosing system for accurately dosing supplements and/or feeds in both freshwater and saltwater aquariums
- Includes calibration capability which allows dosing pumps to be individually calibrated to each chosen dosing liquid, ensuring accurate dosing
- Compact design with built-in communication capability allowing the dosing master system to be integrated with the EASI-Stir magnetic stirring system (not supplied) for more advanced, automated stirring and dosing of your chosen dosing liquid (see below)
- Digitally adjustable for

- accurate and reliable dosing
- User friendly, for simple set-up and use
- Parts easily accessible for maintenance
- Energy-saving and low wattage (3w)
- Dosage 0 199ml
- Dosage frequency: max 24 times per day
- Supplied complete with 3m flexible hosing

**Product Name** 

REEF EASI-Dose Plus I

**REEF EASI-Dose Plus 2** 

**REEF EASI-Dose Slave** 

**REEF EASI-Dose 3 Shelf** 

REEF EASI-Dose Plus 3 Master

REEF EASI-Stir Magnetic Stirrer

REEF EASI-Stir inc variable PSU REEF EASI-Dose 1 & 2 Shelf

# High Precision and Programmable

**KEY FEATURES** 

Units Incorporate
1, 2 or 3
Independent

Expandable up to 8 Additional Pumps (via Slaves)

**Dosing Pumps** 

Built-in Communication Capability - Can be Used with the EASI-Stir

Calibration Capability

Easy-to-Read LCD Screen

Safe, Low Voltage - 12v DC

For Freshwater and Saltwater Aquariums

3 Models plus Slave Available

A Full Range of Accessories and Spares is Available

Ideal for Advanced Marine & Freshwater Aquariums