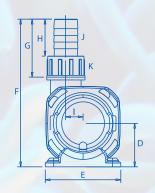

| (mm)            | A   | В   | С  | D  | E  | F   | G  | н  | ı  | J              | К                               |
|-----------------|-----|-----|----|----|----|-----|----|----|----|----------------|---------------------------------|
| REEF-Pump 2000  | 128 | 92  | 64 | 38 | 67 | 123 | 47 | 29 | 10 | l x l5, l x 20 | G <sup>5</sup> / <sub>8</sub> " |
| REEF-Pump 4000  | 180 | 126 | 80 | 45 | 79 | 155 | 61 | 39 | 18 | I x 20, I x 25 | GI"                             |
| REEF-Pump 8000  | 170 | 126 | 80 | 45 | 79 | 167 | 71 | 44 | 18 | I x 25, I x 32 | GI¹/₄"                          |
| REEF-Pump 12000 | 206 | 148 | 91 | 53 | 93 | 177 | 70 | 43 | 15 | I x 25, I x 32 | GI'/ <sub>4</sub> "             |