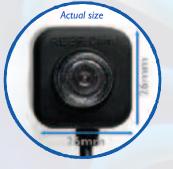

# REEF-Cam

## **Live Streaming Underwater Camera**

- Live streaming underwater camera, purpose-made for the aquatics market
- Innovative micro design (camera head measures just 26 x 26 x 19mm) allows the camera to be easily installed inside the tank (a bracket for mounting the camera outside the tank is also supplied)
- Controllable from your smart phone or tablet, via the REEF-Cam iOS<sup>™</sup> and Android<sup>™</sup> compatible app (free to download from the App Store or Google Play)
- Camera feed can be shared with friends via the app
- Multi-directional pivoting ball joint bracket allows

- 360 rotation and easy positioning
- Can be removed from bracket and placed amongst rockwork or decor
- Available with either a magnet mount (max. glass/acrylic thickness = 12mm) or suction cup mount
- Micro SD card ready (not supplied) - record & save videos & photos of your tank!
- FOV (field of view): approx
- Effective Pixels: 0.9 megapixels
- Viewing resolution up to 720p
- Patented

Compact Underwater Aguarium Camera

> Innovative Micro Design - just 26 x 26 x 19mm

Controllable from a Smart Phone or Tablet via the REEF-Cam APP

Multi-Directional Ball Joint for Easy Positioning

**Micro SD Card Ready** 