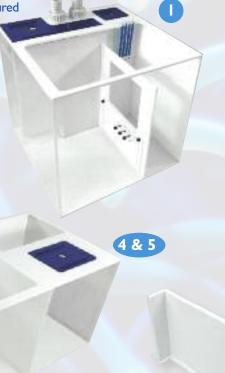

#### **Glass Sump**

 Multi-Chamber Sump -Unique space saving multi chamber design optimises the available sump space as well as offering great versatility in terms of equipment set up

 Integral freshwater reservoir chamber allows an auto-top up to be easily installed  Manufactured from 6mm glass with discreet clear silicone seams