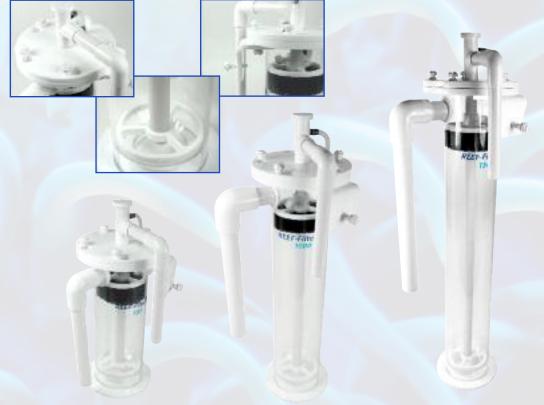

# REEF-Skim PRO DC

#### **Advanced Protein Skimmers**

- High performance, professional protein skimmer incorporating an advanced, cone-shaped
- CNC precision engineered from the highest quality materials.
- Compact, space-saving design with integral REEF-Pump allows easy installation in most sumps.

· Conical body design ensures the optimum water-to-air contact time and naturally encourages the unrestricted concentration of bubbles

- upwards towards the collection cup for intensive, efficient skimming.
- · Patented bubble diffusion plate system ensures uniform dispersal of micro fine air bubbles across the entire skimmer column.
- The unique, needle wheel injection system has been developed specifically to ensure the perfect mix of micro fine air bubbles and water for optimum skimming.
- Unique, innovative air intake silencer offers precision adjustment of air flow into the skimmer for optimum performance and also allows simple connection to an ozone generator.
- User-friendly design, including a large, easy to remove collection cup with drain system, ensures all parts of the skimmer can be

- effortless
- adjustment dial allows water level and flow to be finely tuned to ensure optimum foam consistency and highly efficient skimming.

- · Supplied complete with a custom-made, high performance needle wheel pump designed to deliver the optimum flow rate and

accessed for maintenance and cleaning.

Simple water level

**Accessible Parts** for Easy Cleaning

**KEY FEATURES** 

**NEW Compact** 

Design

**High Performance** 

DC REEF-Pump

**Precision** 

**Engineered** 

**NEW Conical Body** 

**Design for** 

**Optimum Efficiency** 

**Patented Bubble** 

**Diffusion Plate** 

Needle-Wheel

**Injection System** 

and Pump

5 Models Available for Aquariums from 300 to 2000 Litres

- performance.
- Ozone compatible.
- · Full range of spares available.

|    |   | Code | Product Name         | Suitable For          | Peak Air Flow | Dims (L x D x H)  |
|----|---|------|----------------------|-----------------------|---------------|-------------------|
| П  | ı | 9980 | REEF-Skim PRO 300DC  | aquariums up to 300L  | 250 l/h       | 140 x 110 x 445mm |
|    | 2 | 9981 | REEF-Skim PRO 500DC  | aquariums up to 500L  | 300 l/h       | 185 x 165 x 435mm |
| П  | 3 | 9982 | REEF-Skim PRO 1000DC | aquariums up to 1000l | _ 800 l/h     | 210 x 200 x 510mm |
| ı  | 4 | 9983 | REEF-Skim PRO 1500DC | aquariums up to 1500l | _ 1200 l/h    | 235 x 215 x 535mm |
| Į, | 5 | 9984 | REEF-Skim PRO 2000DC | aquariums up to 2000l | _ 2500 l/h    | 290 x 280 x 595mm |