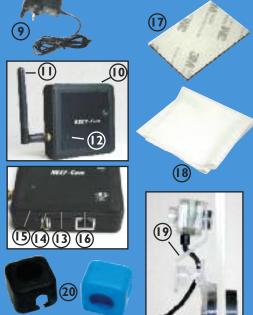

## **Live Streaming Underwater Camera**

- Live streaming underwater camera, purpose-made for the aquatics market
- Innovative micro design (camera head measures just 26 x 26 x 19mm) allows the camera to be easily installed inside the tank (a bracket for mounting the camera outside the tank is also supplied)
- Controllable from your smart phone or tablet, via the REEF-Cam iOS<sup>™</sup> and Android<sup>™</sup> compatible app (free to download from the App Store or Google Play)
- Camera feed can be shared with friends via the app
- Multi-directional pivoting ball joint bracket allows

- 360 rotation and easy positioning
- Can be removed from bracket and placed amongst rockwork or decor
- Available with either a magnet mount (max. glass/acrylic thickness = 12mm) or suction cup mount
- Micro SD card ready (not supplied) - record & save videos & photos of your tank!
- FOV (field of view): approx
- Effective Pixels: 0.9 megapixels
- Viewing resolution up to 720p
- Patented

#### **Underwater Infrared Night Vision Module**

- Compact underwater, IR night vision module that allows you to view your aquarium (via the REEF-Cam\*) at night and when light levels are low
- Designed to automatically activate when light levels fall below 5 lux
- Fully submersible
- Supplied complete with a splitter cable to allow simple retro-fit to an existing REEF-Cam installation. No additional PSU required