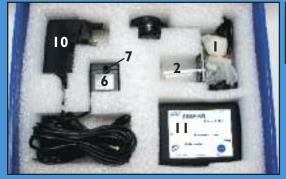

# **REEF-Fill** Compact

## Infrared Water Level Monitoring and Auto Top Up System

- Professional, low voltage auto top up incorporating an advanced monitoring system with dual infrared optical sensors
- Ideal for topping up evaporated water in advanced marine and freshwater aquariums
- Infrared optical sensor accurately monitors the aquarium or sump water level
- Secondary infrared optical sensor provides reliable safety back-up
- Advanced Smart Monitoring System - monitors all water levels and prevents pump running dry, with audible and optical alerts
- Built in communication capability allowing the REEF-Fill Compact to be integrated with future technologies (additional

equipment required - not supplied)

CEATURING

System

- Supplied complete with an energy efficient 3.5w 12v DC brushless pump capable of 200 l/hr (max head 2m)
- Includes 2m of 6/9mm flexible top up hosing, antisiphon valve and hose securing clamp
- Compact magnet mount sensor bracket suitable for aquariums up to 12mm thick

|   | Code | Product Name      | Suitable For               | Dims (L x D x H) |
|---|------|-------------------|----------------------------|------------------|
| 1 | 1060 | REEF-Fill Compact | aquariums up to 12mm thick | 45 x 20 x 73mm   |