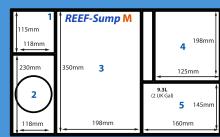

|   | Code | Product Name                      | Volume   | Dims (L x D x H)  |
|---|------|-----------------------------------|----------|-------------------|
|   | 5830 | REEF BIO-Gro S                    | 2 litres | 140 x 250 x 396mm |
| 2 | 5831 | REEF BIO-Gro S inc REEF-Pump 2000 | 2 litres | 140 x 250 x 396mm |
| 3 | 5832 | REEF BIO-Gro M                    | 3 litres | 140 x 250 x 585mm |
| 4 | 5833 | REEF BIO-Gro M inc REEF-Pump 2000 | 3 litres | 140 x 250 x 585mm |