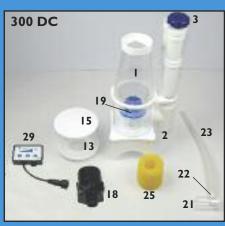

# REEF-Skim PRO DC

#### **Advanced Protein Skimmers**

- High performance, professional protein skimmer incorporating an advanced, cone-shaped
- CNC precision engineered from the highest quality materials.
- Compact, space-saving design with integral REEF-Pump allows easy installation in most sumps.

· Conical body design ensures the optimum water-to-air contact time and naturally encourages the unrestricted concentration of bubbles

- upwards towards the collection cup for intensive, efficient skimming.
- · Patented bubble diffusion plate system ensures uniform dispersal of micro fine air bubbles across the entire skimmer column.
- The unique, needle wheel injection system has been developed specifically to ensure the perfect mix of micro fine air bubbles and water for optimum skimming.
- Unique, innovative air intake silencer offers precision adjustment of air flow into the skimmer for optimum performance and also allows simple connection to an ozone generator.
- User-friendly design, including a large, easy to remove collection cup with drain system, ensures all parts of the skimmer can be

- effortless
- adjustment dial allows water level and flow to be finely tuned to ensure optimum foam consistency and highly efficient skimming.

- · Supplied complete with a custom-made, high performance needle wheel pump designed to deliver the optimum flow rate and

accessed for maintenance and cleaning.

Simple water level

**Accessible Parts** for Easy Cleaning

**KEY FEATURES** 

**NEW Compact** 

Design

**High Performance** 

DC REEF-Pump

**Precision** 

**Engineered** 

**NEW Conical Body** 

**Design for** 

**Optimum Efficiency** 

**Patented Bubble** 

**Diffusion Plate** 

Needle-Wheel

**Injection System** 

and Pump

5 Models Available for Aquariums from 300 to 2000 Litres

- performance.
- Ozone compatible.
- · Full range of spares available.

|    |   | Code | Product Name         | Suitable For          | Peak Air Flow | Dims (L x D x H)  |
|----|---|------|----------------------|-----------------------|---------------|-------------------|
| П  | ı | 9980 | REEF-Skim PRO 300DC  | aquariums up to 300L  | 250 l/h       | 140 x 110 x 445mm |
|    | 2 | 9981 | REEF-Skim PRO 500DC  | aquariums up to 500L  | 300 l/h       | 185 x 165 x 435mm |
| П  | 3 | 9982 | REEF-Skim PRO 1000DC | aquariums up to 1000l | _ 800 l/h     | 210 x 200 x 510mm |
| ı  | 4 | 9983 | REEF-Skim PRO 1500DC | aquariums up to 1500l | _ 1200 l/h    | 235 x 215 x 535mm |
| Į, | 5 | 9984 | REEF-Skim PRO 2000DC | aquariums up to 2000l | _ 2500 l/h    | 290 x 280 x 595mm |