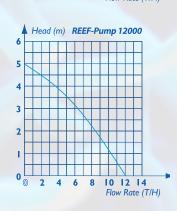

|   | Code | Product Name               | Max I/h | Max W |
|---|------|----------------------------|---------|-------|
| 1 | 9911 | REEF-Pump 2000             | 2000    | 20    |
| 2 | 9913 | REEF-Pump 4000             | 4000    | 55    |
| 3 | 9917 | REEF-Pump 8000 (not shown) | 8000    | 85    |
| 4 | 9921 | REEF-Pump I 2000           | 12000   | 100   |