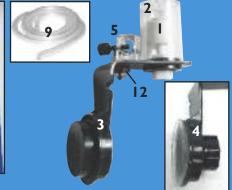

#### **Advanced Protein Skimmers**

- High performance, professional protein skimmers
- Compact, space-saving design allows easy installation in most sumps
- Integral DC needle wheel pump is designed to deliver the optimum flow rate and performance
- Conical body design ensures the optimum water-to-air contact time
- Patented bubble diffusion plate system ensures uniform dispersal of micro fine air bubbles across the entire skimmer column
- The unique, needle wheel injection system has been developed specifically to ensure the perfect mix of

- micro fine air bubbles and water for optimum skimming
- Unique, innovative air intake silencer offers precision adjustment of air flow into the skimmer for optimum performance and also allows simple connection to an ozone generator
- Large, easy to remove collection cup with drain system, ensures all parts of the skimmer can be accessed for effortless maintenance and cleaning
- Simple water level adjustment dial allows water level and flow to be finely tuned to ensure optimum foam consistency and highly efficient skimming
- Ozone compatible.