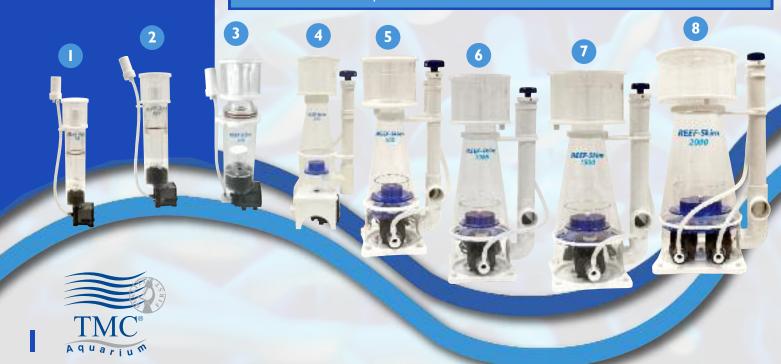

Collection Cup
Cleaners - suitable for both
AC and DC versions!

|    | Code                                  | Product Name                                                                                           | Suitable For                                                                                                                                                                                                                                                                                                                                                                                                                                                                                                            | Peak Air Flow                                                                                                                                                                                                                                                                                                                                                                                                                                                                                                                                                                                                                                                                                                                                                                                                                                                                                                                                                                                         | Dims (L x D x H)                                                                                                                                                                                                                                                                                                                                                                                                                                                                                                                                                                                                                                                                                                                                                                                                                                                                                                                                                               |
|----|---------------------------------------|--------------------------------------------------------------------------------------------------------|-------------------------------------------------------------------------------------------------------------------------------------------------------------------------------------------------------------------------------------------------------------------------------------------------------------------------------------------------------------------------------------------------------------------------------------------------------------------------------------------------------------------------|-------------------------------------------------------------------------------------------------------------------------------------------------------------------------------------------------------------------------------------------------------------------------------------------------------------------------------------------------------------------------------------------------------------------------------------------------------------------------------------------------------------------------------------------------------------------------------------------------------------------------------------------------------------------------------------------------------------------------------------------------------------------------------------------------------------------------------------------------------------------------------------------------------------------------------------------------------------------------------------------------------|--------------------------------------------------------------------------------------------------------------------------------------------------------------------------------------------------------------------------------------------------------------------------------------------------------------------------------------------------------------------------------------------------------------------------------------------------------------------------------------------------------------------------------------------------------------------------------------------------------------------------------------------------------------------------------------------------------------------------------------------------------------------------------------------------------------------------------------------------------------------------------------------------------------------------------------------------------------------------------|
|    | 9596                                  | REEF-Skim Nano 50AC                                                                                    | aquariums up to 50L                                                                                                                                                                                                                                                                                                                                                                                                                                                                                                     |                                                                                                                                                                                                                                                                                                                                                                                                                                                                                                                                                                                                                                                                                                                                                                                                                                                                                                                                                                                                       | 95 x 103 x 316mm                                                                                                                                                                                                                                                                                                                                                                                                                                                                                                                                                                                                                                                                                                                                                                                                                                                                                                                                                               |
| 2  | 9597                                  | REEF-Skim Nano 100AC                                                                                   | aquariums up to 100L                                                                                                                                                                                                                                                                                                                                                                                                                                                                                                    |                                                                                                                                                                                                                                                                                                                                                                                                                                                                                                                                                                                                                                                                                                                                                                                                                                                                                                                                                                                                       | 120 x 115 x 340mm                                                                                                                                                                                                                                                                                                                                                                                                                                                                                                                                                                                                                                                                                                                                                                                                                                                                                                                                                              |
| 3  | 9580                                  | REEF-Skim 200AC                                                                                        | aquariums up to 200L                                                                                                                                                                                                                                                                                                                                                                                                                                                                                                    |                                                                                                                                                                                                                                                                                                                                                                                                                                                                                                                                                                                                                                                                                                                                                                                                                                                                                                                                                                                                       | 102 x 120 x 350mm                                                                                                                                                                                                                                                                                                                                                                                                                                                                                                                                                                                                                                                                                                                                                                                                                                                                                                                                                              |
| 4  | 9600                                  | REEF-Skim 300AC                                                                                        | aquariums up to 300L                                                                                                                                                                                                                                                                                                                                                                                                                                                                                                    | 250 l/h                                                                                                                                                                                                                                                                                                                                                                                                                                                                                                                                                                                                                                                                                                                                                                                                                                                                                                                                                                                               | 165 x 120 x 445mm                                                                                                                                                                                                                                                                                                                                                                                                                                                                                                                                                                                                                                                                                                                                                                                                                                                                                                                                                              |
| 5  | 9601                                  | REEF-Skim 500AC                                                                                        | aquariums up to 500L                                                                                                                                                                                                                                                                                                                                                                                                                                                                                                    | 300 l/h                                                                                                                                                                                                                                                                                                                                                                                                                                                                                                                                                                                                                                                                                                                                                                                                                                                                                                                                                                                               | 190 x 160 x 450mm                                                                                                                                                                                                                                                                                                                                                                                                                                                                                                                                                                                                                                                                                                                                                                                                                                                                                                                                                              |
| 6  | 9602                                  | REEF-Skim 1000AC                                                                                       | aquariums up to 1000L                                                                                                                                                                                                                                                                                                                                                                                                                                                                                                   | 450 l/h                                                                                                                                                                                                                                                                                                                                                                                                                                                                                                                                                                                                                                                                                                                                                                                                                                                                                                                                                                                               | 235 x 190 x 530mm                                                                                                                                                                                                                                                                                                                                                                                                                                                                                                                                                                                                                                                                                                                                                                                                                                                                                                                                                              |
| 7  | 9603                                  | REEF-Skim 1500AC                                                                                       | aquariums up to 1500L                                                                                                                                                                                                                                                                                                                                                                                                                                                                                                   | 800 l/h                                                                                                                                                                                                                                                                                                                                                                                                                                                                                                                                                                                                                                                                                                                                                                                                                                                                                                                                                                                               | 255 x 210 x 530mm                                                                                                                                                                                                                                                                                                                                                                                                                                                                                                                                                                                                                                                                                                                                                                                                                                                                                                                                                              |
| 8  | 9604                                  | REEF-Skim 2000AC                                                                                       | aquariums up to 2000L                                                                                                                                                                                                                                                                                                                                                                                                                                                                                                   | 1800 l/h                                                                                                                                                                                                                                                                                                                                                                                                                                                                                                                                                                                                                                                                                                                                                                                                                                                                                                                                                                                              | 330 x 270 x 590mm                                                                                                                                                                                                                                                                                                                                                                                                                                                                                                                                                                                                                                                                                                                                                                                                                                                                                                                                                              |
| 9  | 9590                                  | Collection Cup Cleaner                                                                                 | REEF-Skim 300DC/AC                                                                                                                                                                                                                                                                                                                                                                                                                                                                                                      |                                                                                                                                                                                                                                                                                                                                                                                                                                                                                                                                                                                                                                                                                                                                                                                                                                                                                                                                                                                                       |                                                                                                                                                                                                                                                                                                                                                                                                                                                                                                                                                                                                                                                                                                                                                                                                                                                                                                                                                                                |
| 10 | 9591                                  | Collection Cup Cleaner                                                                                 | REEF-Skim 500DC/AC                                                                                                                                                                                                                                                                                                                                                                                                                                                                                                      |                                                                                                                                                                                                                                                                                                                                                                                                                                                                                                                                                                                                                                                                                                                                                                                                                                                                                                                                                                                                       |                                                                                                                                                                                                                                                                                                                                                                                                                                                                                                                                                                                                                                                                                                                                                                                                                                                                                                                                                                                |
| ш  | 9592                                  | Collection Cup Cleaner                                                                                 | REEF-Skim 1000DC/AC                                                                                                                                                                                                                                                                                                                                                                                                                                                                                                     |                                                                                                                                                                                                                                                                                                                                                                                                                                                                                                                                                                                                                                                                                                                                                                                                                                                                                                                                                                                                       |                                                                                                                                                                                                                                                                                                                                                                                                                                                                                                                                                                                                                                                                                                                                                                                                                                                                                                                                                                                |
| 12 | 9593                                  | Collection Cup Cleaner                                                                                 | REEF-Skim 1500DC/AC                                                                                                                                                                                                                                                                                                                                                                                                                                                                                                     |                                                                                                                                                                                                                                                                                                                                                                                                                                                                                                                                                                                                                                                                                                                                                                                                                                                                                                                                                                                                       |                                                                                                                                                                                                                                                                                                                                                                                                                                                                                                                                                                                                                                                                                                                                                                                                                                                                                                                                                                                |
| 13 | 9594                                  | Collection Cup Cleaner                                                                                 | REEF-Skim 2000DC/AC                                                                                                                                                                                                                                                                                                                                                                                                                                                                                                     |                                                                                                                                                                                                                                                                                                                                                                                                                                                                                                                                                                                                                                                                                                                                                                                                                                                                                                                                                                                                       |                                                                                                                                                                                                                                                                                                                                                                                                                                                                                                                                                                                                                                                                                                                                                                                                                                                                                                                                                                                |
|    | 3<br>4<br>5<br>6<br>7<br>8<br>9<br>10 | 9596<br>9597<br>9580<br>9600<br>9601<br>9602<br>9603<br>9604<br>99590<br>10 9591<br>11 9592<br>12 9593 | 2       9597       REEF-Skim Nano 100AC         3       9580       REEF-Skim 200AC         4       9600       REEF-Skim 300AC         5       9601       REEF-Skim 500AC         6       9602       REEF-Skim 1000AC         7       9603       REEF-Skim 1500AC         8       9604       REEF-Skim 2000AC         9       9590       Collection Cup Cleaner         10       9591       Collection Cup Cleaner         11       9592       Collection Cup Cleaner         12       9593       Collection Cup Cleaner | 1         9596         REEF-Skim Nano 50AC         aquariums up to 50L           2         9597         REEF-Skim Nano 100AC         aquariums up to 100L           3         9580         REEF-Skim 200AC         aquariums up to 200L           4         9600         REEF-Skim 300AC         aquariums up to 300L           5         9601         REEF-Skim 500AC         aquariums up to 1000L           6         9602         REEF-Skim 1000AC         aquariums up to 1500L           7         9603         REEF-Skim 1500AC         aquariums up to 1500L           8         9604         REEF-Skim 2000AC         aquariums up to 2000L           9         9590         Collection Cup Cleaner         REEF-Skim 300DC/AC           10         9591         Collection Cup Cleaner         REEF-Skim 500DC/AC           11         9592         Collection Cup Cleaner         REEF-Skim 1000DC/AC           12         9593         Collection Cup Cleaner         REEF-Skim 1500DC/AC | 1       9596       REEF-Skim Nano 50AC       aquariums up to 50L         2       9597       REEF-Skim Nano 100AC       aquariums up to 100L         3       9580       REEF-Skim 200AC       aquariums up to 200L         4       9600       REEF-Skim 300AC       aquariums up to 300L       250 l/h         5       9601       REEF-Skim 500AC       aquariums up to 1000L       450 l/h         6       9602       REEF-Skim 1000AC       aquariums up to 1500L       800 l/h         7       9603       REEF-Skim 1500AC       aquariums up to 2000L       800 l/h         8       9604       REEF-Skim 2000AC       aquariums up to 2000L       1800 l/h         9       9590       Collection Cup Cleaner       REEF-Skim 300DC/AC         10       9591       Collection Cup Cleaner       REEF-Skim 500DC/AC         11       9592       Collection Cup Cleaner       REEF-Skim 1500DC/AC         12       9593       Collection Cup Cleaner       REEF-Skim 1500DC/AC |