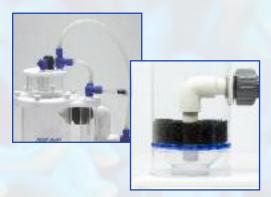

# **REEF-Filter**

## **Advanced Multi-Purpose Filters**

- High performance, advanced multi-purpose filter
- CNC precision engineered from the highest quality materials
- Suitable for various media types such as phosphateremoving media, carbon and
- nitrate/phosphate-removing pellets.
- Compact, space-saving design with integral pump, specifically designed with the nano or smaller aquarium in mind.

 REEF-Filter 50 and 100 available in black or white.
 REEF-Filter 1000 available in white only

|   | Code | Product Name               | Suitable for          | Media Vol  | Dims (L x D x H)  |
|---|------|----------------------------|-----------------------|------------|-------------------|
|   | 9614 | REEF-Filter                |                       |            |                   |
|   |      | Nano 50 white (not shown)  | aquariums up to 50L   | I 00ml*    | 85 x 55 x 295mm   |
| 2 | 9616 | REEF-Filter                |                       |            |                   |
|   |      | Nano 50 black              | aquariums up to 50L   | l 00ml*    | 85 x 55 x 295mm   |
| 3 | 9615 | REEF-Filter                |                       |            |                   |
|   |      | Nano 100 white             | aquariums up to 100L  | 150ml**    | 100 x 65 x 300mm  |
| 4 | 9617 | REEF-Filter                |                       |            |                   |
|   |      | Nano 100 black (not shown) | aquariums up to 100L  | 150ml**    | 100 x 65 x 300mm  |
| 5 | 9581 | REEF-Filter 500            | aquariums up to 500L  | 300ml***   |                   |
| 6 | 9613 | REEF-Filter 1000           | aquariums up to 1000L | 1000ml**** | 150 x 128 x 370mm |