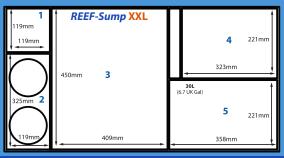

#### **Glass Sump**

 Multi-Chamber Sump -Unique space saving multi chamber design optimises the available sump space as well as offering great versatility in terms of equipment set up

 Integral freshwater reservoir chamber allows an auto-top up to be easily installed  Manufactured from 6mm glass with discreet clear silicone seams

 No handles and a soft close door ensure a sleek. minimalist finish to the cabinet.

 Available in charcoal black and glacier white. Other colours and sizes available on request.

|    | Code Produ   | ict Name                            | Total Volume | ATU Chamber Volume | ı |
|----|--------------|-------------------------------------|--------------|--------------------|---|
|    | 3150-BB/BW   | REEF-Habitat 50 Bronze (blk/white*  | ) 160L       | I8L                | ļ |
| 2  | 3150-SB/SW   | REEF-Habitat 50 Silver (blk/white*) | 160L         | I8L                |   |
| 3  | 3150-GB/GW   | REEF-Habitat 50 Gold (blk/white*)   | 160L         | I8L                | ĺ |
| 4  | 3150-PB/PVV  | REEF-Habitat 50 Platinum (blk/white | e*) 160L     | I8L                | ı |
| 5  | 3151-BB/BW   | REEF-Habitat 60 Bronze (blk/white*  | ) 190L       | I8L                | ı |
| 6  | 3151-SB/SW   | REEF-Habitat 60 Silver (blk/white*) | 190L         | I8L                | ۱ |
| 7  | 3151-GB/GW   | REEF-Habitat 60 Gold (blk/white*)   | 190L         | I8L                | ľ |
| 8  | 3151-PB/PW   | REEF-Habitat 60 Platinum (blk/white | e*) 190L     | I8L                | ı |
| 9  | 3152-BB/BW   | REEF-Habitat 90 Bronze (blk/white*  | ) 290L       | 25L                | ı |
| I  | 0 3152-SB/SW | REEF-Habitat 90 Silver (blk/white*) | 290L         | 25L                | ı |
|    | 1 3152-GBGW  | REEF-Habitat 90 Gold (blk/white*)   | 290L         | 25L                |   |
| T: | 2 3152-PB/PW | REEF-Habitat 90 Platinum (blk/white | e*) 290L     | 25L                |   |