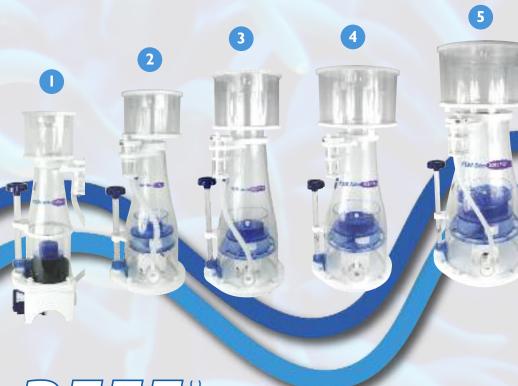

# **REEF-Skim AC**

#### **Advanced Protein Skimmers**

- High performance, professional protein skimmers
- Compact, space-saving design allows easy installation in most sumps
- Integral DC needle wheel pump is designed to deliver the optimum flow rate and performance
- Conical body design ensures the optimum water-to-air contact time
- Patented bubble diffusion plate system ensures uniform dispersal of micro fine air bubbles across the entire skimmer column
- The unique, needle wheel injection system has been developed specifically to ensure the perfect mix of

- micro fine air bubbles and water for optimum skimming
- Unique, innovative air intake silencer offers precision adjustment of air flow into the skimmer for optimum performance and also allows simple connection to an ozone generator
- Large, easy to remove collection cup with drain system, ensures all parts of the skimmer can be accessed for effortless maintenance and cleaning
- Simple water level adjustment dial allows water level and flow to be finely tuned to ensure optimum foam consistency and highly efficient skimming
- Ozone compatible.

Collection Cup
Cleaners - suitable for both
AC and DC versions!

|    | Code                                  | Product Name                                                                                           | Suitable For                                                                                                                                                                                                                                                                                                                                                                                                                                                                                                            | Peak Air Flow                                                                                                                                                                                                                                                                                                                                                                                                                                                                                                                                                                                                                                                                                                                                                                                                                                                                                                                                                                                         | Dims (L x D x H)                                                                                                                                                                                                                                                                                                                                                                                                                                                                                                                                                                                                                                                                                                                                                                                                                                                                                                                                                               |
|----|---------------------------------------|--------------------------------------------------------------------------------------------------------|-------------------------------------------------------------------------------------------------------------------------------------------------------------------------------------------------------------------------------------------------------------------------------------------------------------------------------------------------------------------------------------------------------------------------------------------------------------------------------------------------------------------------|-------------------------------------------------------------------------------------------------------------------------------------------------------------------------------------------------------------------------------------------------------------------------------------------------------------------------------------------------------------------------------------------------------------------------------------------------------------------------------------------------------------------------------------------------------------------------------------------------------------------------------------------------------------------------------------------------------------------------------------------------------------------------------------------------------------------------------------------------------------------------------------------------------------------------------------------------------------------------------------------------------|--------------------------------------------------------------------------------------------------------------------------------------------------------------------------------------------------------------------------------------------------------------------------------------------------------------------------------------------------------------------------------------------------------------------------------------------------------------------------------------------------------------------------------------------------------------------------------------------------------------------------------------------------------------------------------------------------------------------------------------------------------------------------------------------------------------------------------------------------------------------------------------------------------------------------------------------------------------------------------|
|    | 9596                                  | REEF-Skim Nano 50AC                                                                                    | aquariums up to 50L                                                                                                                                                                                                                                                                                                                                                                                                                                                                                                     |                                                                                                                                                                                                                                                                                                                                                                                                                                                                                                                                                                                                                                                                                                                                                                                                                                                                                                                                                                                                       | 95 x 103 x 316mm                                                                                                                                                                                                                                                                                                                                                                                                                                                                                                                                                                                                                                                                                                                                                                                                                                                                                                                                                               |
| 2  | 9597                                  | REEF-Skim Nano 100AC                                                                                   | aquariums up to 100L                                                                                                                                                                                                                                                                                                                                                                                                                                                                                                    |                                                                                                                                                                                                                                                                                                                                                                                                                                                                                                                                                                                                                                                                                                                                                                                                                                                                                                                                                                                                       | 120 x 115 x 340mm                                                                                                                                                                                                                                                                                                                                                                                                                                                                                                                                                                                                                                                                                                                                                                                                                                                                                                                                                              |
| 3  | 9580                                  | REEF-Skim 200AC                                                                                        | aquariums up to 200L                                                                                                                                                                                                                                                                                                                                                                                                                                                                                                    |                                                                                                                                                                                                                                                                                                                                                                                                                                                                                                                                                                                                                                                                                                                                                                                                                                                                                                                                                                                                       | 102 x 120 x 350mm                                                                                                                                                                                                                                                                                                                                                                                                                                                                                                                                                                                                                                                                                                                                                                                                                                                                                                                                                              |
| 4  | 9600                                  | REEF-Skim 300AC                                                                                        | aquariums up to 300L                                                                                                                                                                                                                                                                                                                                                                                                                                                                                                    | 250 l/h                                                                                                                                                                                                                                                                                                                                                                                                                                                                                                                                                                                                                                                                                                                                                                                                                                                                                                                                                                                               | 165 x 120 x 445mm                                                                                                                                                                                                                                                                                                                                                                                                                                                                                                                                                                                                                                                                                                                                                                                                                                                                                                                                                              |
| 5  | 9601                                  | REEF-Skim 500AC                                                                                        | aquariums up to 500L                                                                                                                                                                                                                                                                                                                                                                                                                                                                                                    | 300 l/h                                                                                                                                                                                                                                                                                                                                                                                                                                                                                                                                                                                                                                                                                                                                                                                                                                                                                                                                                                                               | 190 x 160 x 450mm                                                                                                                                                                                                                                                                                                                                                                                                                                                                                                                                                                                                                                                                                                                                                                                                                                                                                                                                                              |
| 6  | 9602                                  | REEF-Skim 1000AC                                                                                       | aquariums up to 1000L                                                                                                                                                                                                                                                                                                                                                                                                                                                                                                   | 450 l/h                                                                                                                                                                                                                                                                                                                                                                                                                                                                                                                                                                                                                                                                                                                                                                                                                                                                                                                                                                                               | 235 x 190 x 530mm                                                                                                                                                                                                                                                                                                                                                                                                                                                                                                                                                                                                                                                                                                                                                                                                                                                                                                                                                              |
| 7  | 9603                                  | REEF-Skim 1500AC                                                                                       | aquariums up to 1500L                                                                                                                                                                                                                                                                                                                                                                                                                                                                                                   | 800 l/h                                                                                                                                                                                                                                                                                                                                                                                                                                                                                                                                                                                                                                                                                                                                                                                                                                                                                                                                                                                               | 255 x 210 x 530mm                                                                                                                                                                                                                                                                                                                                                                                                                                                                                                                                                                                                                                                                                                                                                                                                                                                                                                                                                              |
| 8  | 9604                                  | REEF-Skim 2000AC                                                                                       | aquariums up to 2000L                                                                                                                                                                                                                                                                                                                                                                                                                                                                                                   | 1800 l/h                                                                                                                                                                                                                                                                                                                                                                                                                                                                                                                                                                                                                                                                                                                                                                                                                                                                                                                                                                                              | 330 x 270 x 590mm                                                                                                                                                                                                                                                                                                                                                                                                                                                                                                                                                                                                                                                                                                                                                                                                                                                                                                                                                              |
| 9  | 9590                                  | Collection Cup Cleaner                                                                                 | REEF-Skim 300DC/AC                                                                                                                                                                                                                                                                                                                                                                                                                                                                                                      |                                                                                                                                                                                                                                                                                                                                                                                                                                                                                                                                                                                                                                                                                                                                                                                                                                                                                                                                                                                                       |                                                                                                                                                                                                                                                                                                                                                                                                                                                                                                                                                                                                                                                                                                                                                                                                                                                                                                                                                                                |
| 10 | 9591                                  | Collection Cup Cleaner                                                                                 | REEF-Skim 500DC/AC                                                                                                                                                                                                                                                                                                                                                                                                                                                                                                      |                                                                                                                                                                                                                                                                                                                                                                                                                                                                                                                                                                                                                                                                                                                                                                                                                                                                                                                                                                                                       |                                                                                                                                                                                                                                                                                                                                                                                                                                                                                                                                                                                                                                                                                                                                                                                                                                                                                                                                                                                |
| ш  | 9592                                  | Collection Cup Cleaner                                                                                 | REEF-Skim 1000DC/AC                                                                                                                                                                                                                                                                                                                                                                                                                                                                                                     |                                                                                                                                                                                                                                                                                                                                                                                                                                                                                                                                                                                                                                                                                                                                                                                                                                                                                                                                                                                                       |                                                                                                                                                                                                                                                                                                                                                                                                                                                                                                                                                                                                                                                                                                                                                                                                                                                                                                                                                                                |
| 12 | 9593                                  | Collection Cup Cleaner                                                                                 | REEF-Skim 1500DC/AC                                                                                                                                                                                                                                                                                                                                                                                                                                                                                                     |                                                                                                                                                                                                                                                                                                                                                                                                                                                                                                                                                                                                                                                                                                                                                                                                                                                                                                                                                                                                       |                                                                                                                                                                                                                                                                                                                                                                                                                                                                                                                                                                                                                                                                                                                                                                                                                                                                                                                                                                                |
| 13 | 9594                                  | Collection Cup Cleaner                                                                                 | REEF-Skim 2000DC/AC                                                                                                                                                                                                                                                                                                                                                                                                                                                                                                     |                                                                                                                                                                                                                                                                                                                                                                                                                                                                                                                                                                                                                                                                                                                                                                                                                                                                                                                                                                                                       |                                                                                                                                                                                                                                                                                                                                                                                                                                                                                                                                                                                                                                                                                                                                                                                                                                                                                                                                                                                |
|    | 3<br>4<br>5<br>6<br>7<br>8<br>9<br>10 | 9596<br>9597<br>9580<br>9600<br>9601<br>9602<br>9603<br>9604<br>99590<br>10 9591<br>11 9592<br>12 9593 | 2       9597       REEF-Skim Nano 100AC         3       9580       REEF-Skim 200AC         4       9600       REEF-Skim 300AC         5       9601       REEF-Skim 500AC         6       9602       REEF-Skim 1000AC         7       9603       REEF-Skim 1500AC         8       9604       REEF-Skim 2000AC         9       9590       Collection Cup Cleaner         10       9591       Collection Cup Cleaner         11       9592       Collection Cup Cleaner         12       9593       Collection Cup Cleaner | 1         9596         REEF-Skim Nano 50AC         aquariums up to 50L           2         9597         REEF-Skim Nano 100AC         aquariums up to 100L           3         9580         REEF-Skim 200AC         aquariums up to 200L           4         9600         REEF-Skim 300AC         aquariums up to 300L           5         9601         REEF-Skim 500AC         aquariums up to 1000L           6         9602         REEF-Skim 1000AC         aquariums up to 1500L           7         9603         REEF-Skim 1500AC         aquariums up to 1500L           8         9604         REEF-Skim 2000AC         aquariums up to 2000L           9         9590         Collection Cup Cleaner         REEF-Skim 300DC/AC           10         9591         Collection Cup Cleaner         REEF-Skim 500DC/AC           11         9592         Collection Cup Cleaner         REEF-Skim 1000DC/AC           12         9593         Collection Cup Cleaner         REEF-Skim 1500DC/AC | 1       9596       REEF-Skim Nano 50AC       aquariums up to 50L         2       9597       REEF-Skim Nano 100AC       aquariums up to 100L         3       9580       REEF-Skim 200AC       aquariums up to 200L         4       9600       REEF-Skim 300AC       aquariums up to 300L       250 l/h         5       9601       REEF-Skim 500AC       aquariums up to 1000L       450 l/h         6       9602       REEF-Skim 1000AC       aquariums up to 1500L       800 l/h         7       9603       REEF-Skim 1500AC       aquariums up to 2000L       800 l/h         8       9604       REEF-Skim 2000AC       aquariums up to 2000L       1800 l/h         9       9590       Collection Cup Cleaner       REEF-Skim 300DC/AC         10       9591       Collection Cup Cleaner       REEF-Skim 500DC/AC         11       9592       Collection Cup Cleaner       REEF-Skim 1500DC/AC         12       9593       Collection Cup Cleaner       REEF-Skim 1500DC/AC |