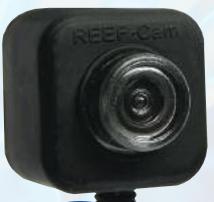

# REEF-Cam

## **Live Streaming Underwater Camera**

- Live streaming underwater camera, purpose-made for the aquatics market
- Innovative micro design (camera head measures just 26 x 26 x 19mm) allows the camera to be easily installed inside the tank (a bracket for mounting the camera outside the tank is also supplied)
- Controllable from your smart phone or tablet, via the REEF-Cam iOS<sup>™</sup> and Android<sup>™</sup> compatible app (free to download from the App Store or Google Play)
- Camera feed can be shared with friends via the app
- Multi-directional pivoting ball joint bracket allows

- 360 rotation and easy positioning
- Can be removed from bracket and placed amongst rockwork or decor
- Available with either a magnet mount (max. glass/acrylic thickness = 12mm) or suction cup mount
- Micro SD card ready (not supplied) - record & save videos & photos of your tank!
- FOV (field of view): approx
- Effective Pixels: 0.9 megapixels
- Viewing resolution up to 720p
- Patented