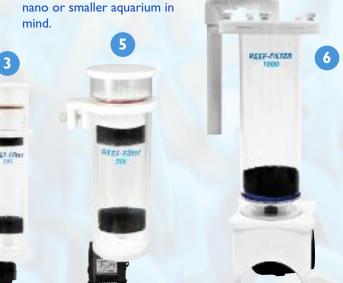

# **REEF-Filter**

## **Advanced Multi-Purpose Filters**

- High performance, advanced multi-purpose filter
- CNC precision engineered from the highest quality materials
- Suitable for various media types such as phosphateremoving media, carbon and
- nitrate/phosphate-removing pellets.
- Compact, space-saving design with integral pump, specifically designed with the nano or smaller aquarium in mind.

 REEF-Filter 50 and 100 available in black or white.
 REEF-Filter 1000 available in white only

|   | Code | Product Name               | Suitable for          | Media Vol  | Dims (L x D x H)  |
|---|------|----------------------------|-----------------------|------------|-------------------|
|   | 9614 | REEF-Filter                |                       |            |                   |
|   |      | Nano 50 white (not shown)  | aquariums up to 50L   | I 00ml*    | 85 x 55 x 295mm   |
| 2 | 9616 | REEF-Filter                |                       |            |                   |
|   |      | Nano 50 black              | aquariums up to 50L   | l 00ml*    | 85 x 55 x 295mm   |
| 3 | 9615 | REEF-Filter                |                       |            |                   |
|   |      | Nano 100 white             | aquariums up to 100L  | 150ml**    | 100 x 65 x 300mm  |
| 4 | 9617 | REEF-Filter                |                       |            |                   |
|   |      | Nano 100 black (not shown) | aquariums up to 100L  | 150ml**    | 100 x 65 x 300mm  |
| 5 | 9581 | REEF-Filter 500            | aquariums up to 500L  | 300ml***   |                   |
| 6 | 9613 | REEF-Filter 1000           | aquariums up to 1000L | 1000ml**** | 150 x 128 x 370mm |