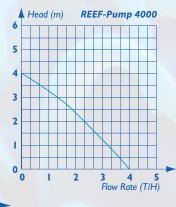

# **REEF-Pump**

## **DC Aquarium Pumps**

- High quality, compact DC pumps suitable for salt and freshwater aquariums
- Low voltage (24v)
- Incorporates the latest electronic pump technology for high power and flow rates combined with efficient energy consumption
- Variable speed control with up to 20 different speed settings, offering precise adjustment of water flow for optimum performance
- Super quiet running
- Integrated feed timer which shuts off the pump for 10 minutes to allow easy feeding

|   | Code | Product Name               | Max I/h | Max W |
|---|------|----------------------------|---------|-------|
| 1 | 9911 | REEF-Pump 2000             | 2000    | 20    |
| 2 | 9913 | REEF-Pump 4000             | 4000    | 55    |
| 3 | 9917 | REEF-Pump 8000 (not shown) | 8000    | 85    |
| 4 | 9921 | REEF-Pump I 2000           | 12000   | 100   |