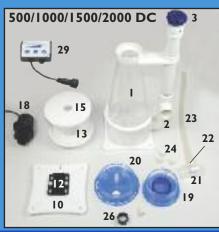

# **REEF-Skim AC**

#### **Advanced Protein Skimmers**

- High performance, professional protein skimmers
- Compact, space-saving design allows easy installation in most sumps
- Integral DC needle wheel pump is designed to deliver the optimum flow rate and performance
- Conical body design ensures the optimum water-to-air contact time
- Patented bubble diffusion plate system ensures uniform dispersal of micro fine air bubbles across the entire skimmer column
- The unique, needle wheel injection system has been developed specifically to ensure the perfect mix of

- micro fine air bubbles and water for optimum skimming
- Unique, innovative air intake silencer offers precision adjustment of air flow into the skimmer for optimum performance and also allows simple connection to an ozone generator
- Large, easy to remove collection cup with drain system, ensures all parts of the skimmer can be accessed for effortless maintenance and cleaning
- Simple water level adjustment dial allows water level and flow to be finely tuned to ensure optimum foam consistency and highly efficient skimming
- Ozone compatible.

Collection Cup
Cleaners - suitable for both
AC and DC versions!

|    | Code                                  | Product Name                                                                                           | Suitable For                                                                                                                                                                                                                                                                                                                                                                                                                                                                                                            | Peak Air Flow                                                                                                                                                                                                                                                                                                                                                                                                                                                                                                                                                                                                                                                                                                                                                                                                                                                                                                                                                                                         | Dims (L x D x H)                                                                                                                                                                                                                                                                                                                                                                                                                                                                                                                                                                                                                                                                                                                                                                                                                                                                                                                                                               |
|----|---------------------------------------|--------------------------------------------------------------------------------------------------------|-------------------------------------------------------------------------------------------------------------------------------------------------------------------------------------------------------------------------------------------------------------------------------------------------------------------------------------------------------------------------------------------------------------------------------------------------------------------------------------------------------------------------|-------------------------------------------------------------------------------------------------------------------------------------------------------------------------------------------------------------------------------------------------------------------------------------------------------------------------------------------------------------------------------------------------------------------------------------------------------------------------------------------------------------------------------------------------------------------------------------------------------------------------------------------------------------------------------------------------------------------------------------------------------------------------------------------------------------------------------------------------------------------------------------------------------------------------------------------------------------------------------------------------------|--------------------------------------------------------------------------------------------------------------------------------------------------------------------------------------------------------------------------------------------------------------------------------------------------------------------------------------------------------------------------------------------------------------------------------------------------------------------------------------------------------------------------------------------------------------------------------------------------------------------------------------------------------------------------------------------------------------------------------------------------------------------------------------------------------------------------------------------------------------------------------------------------------------------------------------------------------------------------------|
|    | 9596                                  | REEF-Skim Nano 50AC                                                                                    | aquariums up to 50L                                                                                                                                                                                                                                                                                                                                                                                                                                                                                                     |                                                                                                                                                                                                                                                                                                                                                                                                                                                                                                                                                                                                                                                                                                                                                                                                                                                                                                                                                                                                       | 95 x 103 x 316mm                                                                                                                                                                                                                                                                                                                                                                                                                                                                                                                                                                                                                                                                                                                                                                                                                                                                                                                                                               |
| 2  | 9597                                  | REEF-Skim Nano 100AC                                                                                   | aquariums up to 100L                                                                                                                                                                                                                                                                                                                                                                                                                                                                                                    |                                                                                                                                                                                                                                                                                                                                                                                                                                                                                                                                                                                                                                                                                                                                                                                                                                                                                                                                                                                                       | 120 x 115 x 340mm                                                                                                                                                                                                                                                                                                                                                                                                                                                                                                                                                                                                                                                                                                                                                                                                                                                                                                                                                              |
| 3  | 9580                                  | REEF-Skim 200AC                                                                                        | aquariums up to 200L                                                                                                                                                                                                                                                                                                                                                                                                                                                                                                    |                                                                                                                                                                                                                                                                                                                                                                                                                                                                                                                                                                                                                                                                                                                                                                                                                                                                                                                                                                                                       | 102 x 120 x 350mm                                                                                                                                                                                                                                                                                                                                                                                                                                                                                                                                                                                                                                                                                                                                                                                                                                                                                                                                                              |
| 4  | 9600                                  | REEF-Skim 300AC                                                                                        | aquariums up to 300L                                                                                                                                                                                                                                                                                                                                                                                                                                                                                                    | 250 l/h                                                                                                                                                                                                                                                                                                                                                                                                                                                                                                                                                                                                                                                                                                                                                                                                                                                                                                                                                                                               | 165 x 120 x 445mm                                                                                                                                                                                                                                                                                                                                                                                                                                                                                                                                                                                                                                                                                                                                                                                                                                                                                                                                                              |
| 5  | 9601                                  | REEF-Skim 500AC                                                                                        | aquariums up to 500L                                                                                                                                                                                                                                                                                                                                                                                                                                                                                                    | 300 l/h                                                                                                                                                                                                                                                                                                                                                                                                                                                                                                                                                                                                                                                                                                                                                                                                                                                                                                                                                                                               | 190 x 160 x 450mm                                                                                                                                                                                                                                                                                                                                                                                                                                                                                                                                                                                                                                                                                                                                                                                                                                                                                                                                                              |
| 6  | 9602                                  | REEF-Skim 1000AC                                                                                       | aquariums up to 1000L                                                                                                                                                                                                                                                                                                                                                                                                                                                                                                   | 450 l/h                                                                                                                                                                                                                                                                                                                                                                                                                                                                                                                                                                                                                                                                                                                                                                                                                                                                                                                                                                                               | 235 x 190 x 530mm                                                                                                                                                                                                                                                                                                                                                                                                                                                                                                                                                                                                                                                                                                                                                                                                                                                                                                                                                              |
| 7  | 9603                                  | REEF-Skim 1500AC                                                                                       | aquariums up to 1500L                                                                                                                                                                                                                                                                                                                                                                                                                                                                                                   | 800 l/h                                                                                                                                                                                                                                                                                                                                                                                                                                                                                                                                                                                                                                                                                                                                                                                                                                                                                                                                                                                               | 255 x 210 x 530mm                                                                                                                                                                                                                                                                                                                                                                                                                                                                                                                                                                                                                                                                                                                                                                                                                                                                                                                                                              |
| 8  | 9604                                  | REEF-Skim 2000AC                                                                                       | aquariums up to 2000L                                                                                                                                                                                                                                                                                                                                                                                                                                                                                                   | 1800 l/h                                                                                                                                                                                                                                                                                                                                                                                                                                                                                                                                                                                                                                                                                                                                                                                                                                                                                                                                                                                              | 330 x 270 x 590mm                                                                                                                                                                                                                                                                                                                                                                                                                                                                                                                                                                                                                                                                                                                                                                                                                                                                                                                                                              |
| 9  | 9590                                  | Collection Cup Cleaner                                                                                 | REEF-Skim 300DC/AC                                                                                                                                                                                                                                                                                                                                                                                                                                                                                                      |                                                                                                                                                                                                                                                                                                                                                                                                                                                                                                                                                                                                                                                                                                                                                                                                                                                                                                                                                                                                       |                                                                                                                                                                                                                                                                                                                                                                                                                                                                                                                                                                                                                                                                                                                                                                                                                                                                                                                                                                                |
| 10 | 9591                                  | Collection Cup Cleaner                                                                                 | REEF-Skim 500DC/AC                                                                                                                                                                                                                                                                                                                                                                                                                                                                                                      |                                                                                                                                                                                                                                                                                                                                                                                                                                                                                                                                                                                                                                                                                                                                                                                                                                                                                                                                                                                                       |                                                                                                                                                                                                                                                                                                                                                                                                                                                                                                                                                                                                                                                                                                                                                                                                                                                                                                                                                                                |
| ш  | 9592                                  | Collection Cup Cleaner                                                                                 | REEF-Skim 1000DC/AC                                                                                                                                                                                                                                                                                                                                                                                                                                                                                                     |                                                                                                                                                                                                                                                                                                                                                                                                                                                                                                                                                                                                                                                                                                                                                                                                                                                                                                                                                                                                       |                                                                                                                                                                                                                                                                                                                                                                                                                                                                                                                                                                                                                                                                                                                                                                                                                                                                                                                                                                                |
| 12 | 9593                                  | Collection Cup Cleaner                                                                                 | REEF-Skim 1500DC/AC                                                                                                                                                                                                                                                                                                                                                                                                                                                                                                     |                                                                                                                                                                                                                                                                                                                                                                                                                                                                                                                                                                                                                                                                                                                                                                                                                                                                                                                                                                                                       |                                                                                                                                                                                                                                                                                                                                                                                                                                                                                                                                                                                                                                                                                                                                                                                                                                                                                                                                                                                |
| 13 | 9594                                  | Collection Cup Cleaner                                                                                 | REEF-Skim 2000DC/AC                                                                                                                                                                                                                                                                                                                                                                                                                                                                                                     |                                                                                                                                                                                                                                                                                                                                                                                                                                                                                                                                                                                                                                                                                                                                                                                                                                                                                                                                                                                                       |                                                                                                                                                                                                                                                                                                                                                                                                                                                                                                                                                                                                                                                                                                                                                                                                                                                                                                                                                                                |
|    | 3<br>4<br>5<br>6<br>7<br>8<br>9<br>10 | 9596<br>9597<br>9580<br>9600<br>9601<br>9602<br>9603<br>9604<br>99590<br>10 9591<br>11 9592<br>12 9593 | 2       9597       REEF-Skim Nano 100AC         3       9580       REEF-Skim 200AC         4       9600       REEF-Skim 300AC         5       9601       REEF-Skim 500AC         6       9602       REEF-Skim 1000AC         7       9603       REEF-Skim 1500AC         8       9604       REEF-Skim 2000AC         9       9590       Collection Cup Cleaner         10       9591       Collection Cup Cleaner         11       9592       Collection Cup Cleaner         12       9593       Collection Cup Cleaner | 1         9596         REEF-Skim Nano 50AC         aquariums up to 50L           2         9597         REEF-Skim Nano 100AC         aquariums up to 100L           3         9580         REEF-Skim 200AC         aquariums up to 200L           4         9600         REEF-Skim 300AC         aquariums up to 300L           5         9601         REEF-Skim 500AC         aquariums up to 1000L           6         9602         REEF-Skim 1000AC         aquariums up to 1500L           7         9603         REEF-Skim 1500AC         aquariums up to 1500L           8         9604         REEF-Skim 2000AC         aquariums up to 2000L           9         9590         Collection Cup Cleaner         REEF-Skim 300DC/AC           10         9591         Collection Cup Cleaner         REEF-Skim 500DC/AC           11         9592         Collection Cup Cleaner         REEF-Skim 1000DC/AC           12         9593         Collection Cup Cleaner         REEF-Skim 1500DC/AC | 1       9596       REEF-Skim Nano 50AC       aquariums up to 50L         2       9597       REEF-Skim Nano 100AC       aquariums up to 100L         3       9580       REEF-Skim 200AC       aquariums up to 200L         4       9600       REEF-Skim 300AC       aquariums up to 300L       250 l/h         5       9601       REEF-Skim 500AC       aquariums up to 1000L       450 l/h         6       9602       REEF-Skim 1000AC       aquariums up to 1500L       800 l/h         7       9603       REEF-Skim 1500AC       aquariums up to 2000L       800 l/h         8       9604       REEF-Skim 2000AC       aquariums up to 2000L       1800 l/h         9       9590       Collection Cup Cleaner       REEF-Skim 300DC/AC         10       9591       Collection Cup Cleaner       REEF-Skim 500DC/AC         11       9592       Collection Cup Cleaner       REEF-Skim 1500DC/AC         12       9593       Collection Cup Cleaner       REEF-Skim 1500DC/AC |