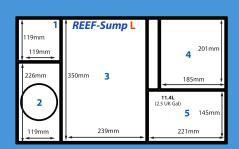

#### **Glass Sump**

 Multi-Chamber Sump -Unique space saving multi chamber design optimises the available sump space as well as offering great versatility in terms of equipment set up

 Integral freshwater reservoir chamber allows an auto-top up to be easily installed  Manufactured from 6mm glass with discreet clear silicone seams

 No handles and a soft close door ensure a sleek. minimalist finish to the cabinet.

 Available in charcoal black and glacier white. Other colours and sizes available on request.

|    | Code Produ   | ict Name                            | Total Volume | ATU Chamber Volume | ı |
|----|--------------|-------------------------------------|--------------|--------------------|---|
|    | 3150-BB/BW   | REEF-Habitat 50 Bronze (blk/white*  | ) 160L       | I8L                | ļ |
| 2  | 3150-SB/SW   | REEF-Habitat 50 Silver (blk/white*) | 160L         | I8L                |   |
| 3  | 3150-GB/GW   | REEF-Habitat 50 Gold (blk/white*)   | 160L         | I8L                | ĺ |
| 4  | 3150-PB/PVV  | REEF-Habitat 50 Platinum (blk/white | e*) 160L     | I8L                | ı |
| 5  | 3151-BB/BW   | REEF-Habitat 60 Bronze (blk/white*  | ) 190L       | I8L                | ı |
| 6  | 3151-SB/SW   | REEF-Habitat 60 Silver (blk/white*) | 190L         | I8L                | ۱ |
| 7  | 3151-GB/GW   | REEF-Habitat 60 Gold (blk/white*)   | 190L         | I8L                | ľ |
| 8  | 3151-PB/PW   | REEF-Habitat 60 Platinum (blk/white | e*) 190L     | I8L                | ı |
| 9  | 3152-BB/BW   | REEF-Habitat 90 Bronze (blk/white*  | ) 290L       | 25L                | ı |
| I  | 0 3152-SB/SW | REEF-Habitat 90 Silver (blk/white*) | 290L         | 25L                | ı |
|    | 1 3152-GBGW  | REEF-Habitat 90 Gold (blk/white*)   | 290L         | 25L                |   |
| T: | 2 3152-PB/PW | REEF-Habitat 90 Platinum (blk/white | e*) 290L     | 25L                |   |