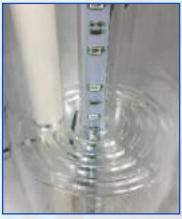

## **Algae Reactors**

- Advanced, compact reactors specifically designed to grow macro-algae
- This macro-algae can be used to reduce unwanted nutrients such as nitrate and phosphate from your reef aquarium and also help improve water quality.
- Includes a high performance, double-sided LED board using AquaRay technology and Samsung LEDs, with high PUR\* and low power (9W)
- The light incorporates a custom-engineered light spectrum developed

alongside BioLumen Lighting Solutions to offer the most efficient photosynthetic

processes to promote optimum algae growth inside the reactor

- Versatile compact design allows the reactor to be installed internally in a sump or aquarium or externally as a stand-alone or 'hang-on' reactor
- Easily accessible for simple harvesting of algae