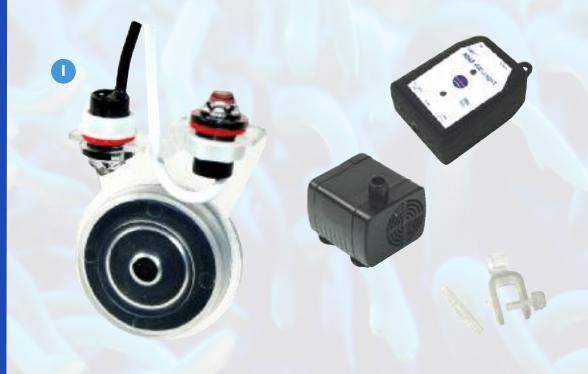

# **REEF-React**

#### **Advanced Calcium Reactors**

- · High performance, professional calcium reactor
- CNC precision engineered, and manufactured from the highest quality materials
- Compact, space saving design with integral pump, CO2 bubble counter and pH probe holder
- Integral bubble counter enables easy, measurable

- dosing of CO2 to the calcium reactor
- pH probe holder accepts all standard size pH probes and enables the calcium reactor to be used in conjunction with a pH monitor or controller for more advanced aquarium set ups
- REEF-React 300 is suitable for aquariums up to 300 litres
- and its "hang on" design allows it to be conveniently positioned on the back or side of any aquarium or sump
- REEF-React 500 is suitable for aquariums up to 500 litres and is for in sump use ONLY