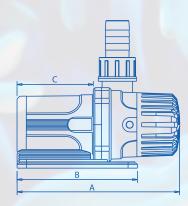

|   | Code | Product Name               | Max I/h | Max W |
|---|------|----------------------------|---------|-------|
| 1 | 9911 | REEF-Pump 2000             | 2000    | 20    |
| 2 | 9913 | REEF-Pump 4000             | 4000    | 55    |
| 3 | 9917 | REEF-Pump 8000 (not shown) | 8000    | 85    |
| 4 | 9921 | REEF-Pump I 2000           | 12000   | 100   |

| (mm)            | A   | В   | С  | D  | E  | F   | G  | н  | ı  | J              | К                               |
|-----------------|-----|-----|----|----|----|-----|----|----|----|----------------|---------------------------------|
| REEF-Pump 2000  | 128 | 92  | 64 | 38 | 67 | 123 | 47 | 29 | 10 | l x l5, l x 20 | G <sup>5</sup> / <sub>8</sub> " |
| REEF-Pump 4000  | 180 | 126 | 80 | 45 | 79 | 155 | 61 | 39 | 18 | I x 20, I x 25 | GI"                             |
| REEF-Pump 8000  | 170 | 126 | 80 | 45 | 79 | 167 | 71 | 44 | 18 | I x 25, I x 32 | GI¹/₄"                          |
| REEF-Pump 12000 | 206 | 148 | 91 | 53 | 93 | 177 | 70 | 43 | 15 | I x 25, I x 32 | GI'/ <sub>4</sub> "             |