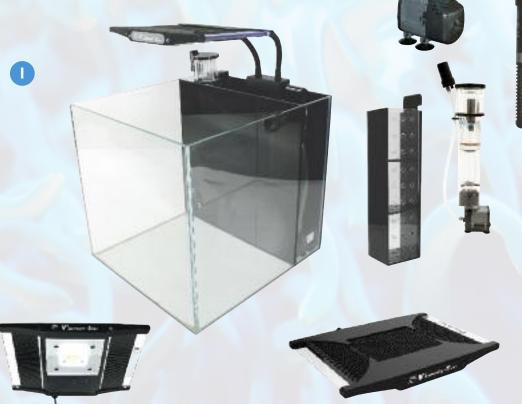

# **REEF-Habitats**

## **Advanced Aquarium Systems**

These aquarium systems all include an Optiwhite aquarium, a sump and a cabinet and also come with a range of other marine equipment (depending on particular package chosen). See chart opposite for details of equipment included with each package.

#### **Optiwhite Aquarium**

- Stylish, high clarity aquarium manufactured from Optiwhite (low iron) premium quality glass with a black background for super clear true to nature viewing
- · Discreet silicone joints
- Rimless and braceless design ensures an unobstructed view from all angles, a minimalist look and allows for easy access for maintenance and cleaning
- Central glass weir overflow, with twin stand pipe drain system which features an emergency overflow and regulated down flow system for quiet operation
- Includes removable surface skimmer weir comb and a weir lid for noise reduction
- Supplied complete with ready to use pipework
- Unique Rotaflo inlet creates a gentle, natural wave motion in your aquarium

#### **Glass Sump**

 Multi-Chamber Sump -Unique space saving multi chamber design optimises the available sump space as well as offering great versatility in terms of equipment set up

 Integral freshwater reservoir chamber allows an auto-top up to be easily installed  Manufactured from 6mm glass with discreet clear silicone seams

#### Cabinet

- High quality cabinets designed to complement the latest sleek lifestyle aquariums.
- Stylish yet simple design, manufactured from high

quality materials which offer strength as well as resilience to water and condensation.