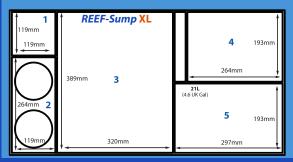

#### **Glass Sump**

 Multi-Chamber Sump -Unique space saving multi chamber design optimises the available sump space as well as offering great versatility in terms of equipment set up

 Integral freshwater reservoir chamber allows an auto-top up to be easily installed  Manufactured from 6mm glass with discreet clear silicone seams

 No handles and a soft close door ensure a sleek. minimalist finish to the cabinet.

 Available in charcoal black and glacier white. Other colours and sizes available on request.

|    | Code Produ   | ict Name                            | Total Volume | ATU Chamber Volume | ı |
|----|--------------|-------------------------------------|--------------|--------------------|---|
|    | 3150-BB/BW   | REEF-Habitat 50 Bronze (blk/white*  | ) 160L       | I8L                | ļ |
| 2  | 3150-SB/SW   | REEF-Habitat 50 Silver (blk/white*) | 160L         | I8L                |   |
| 3  | 3150-GB/GW   | REEF-Habitat 50 Gold (blk/white*)   | 160L         | I8L                | ĺ |
| 4  | 3150-PB/PVV  | REEF-Habitat 50 Platinum (blk/white | e*) 160L     | I8L                | ı |
| 5  | 3151-BB/BW   | REEF-Habitat 60 Bronze (blk/white*  | ) 190L       | I8L                | ı |
| 6  | 3151-SB/SW   | REEF-Habitat 60 Silver (blk/white*) | 190L         | I8L                | ۱ |
| 7  | 3151-GB/GW   | REEF-Habitat 60 Gold (blk/white*)   | 190L         | I8L                | ľ |
| 8  | 3151-PB/PW   | REEF-Habitat 60 Platinum (blk/white | e*) 190L     | I8L                | ı |
| 9  | 3152-BB/BW   | REEF-Habitat 90 Bronze (blk/white*  | ) 290L       | 25L                | ı |
| I  | 0 3152-SB/SW | REEF-Habitat 90 Silver (blk/white*) | 290L         | 25L                | ı |
|    | 1 3152-GBGW  | REEF-Habitat 90 Gold (blk/white*)   | 290L         | 25L                |   |
| T: | 2 3152-PB/PW | REEF-Habitat 90 Platinum (blk/white | e*) 290L     | 25L                |   |