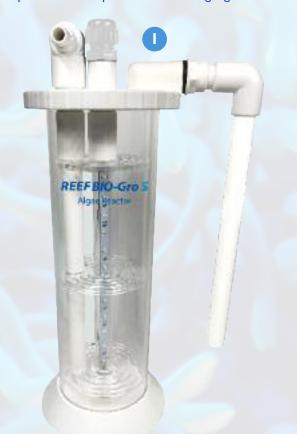

# **REEF BIO-Gro**

## **Algae Reactors**

- Advanced, compact reactors specifically designed to grow macro-algae
- This macro-algae can be used to reduce unwanted nutrients such as nitrate and phosphate from your reef aquarium and also help improve water quality.
- Includes a high performance, double-sided LED board using AquaRay technology and Samsung LEDs, with high PUR\* and low power (9W)
- The light incorporates a custom-engineered light spectrum developed

alongside BioLumen Lighting Solutions to offer the most efficient photosynthetic

processes to promote optimum algae growth inside the reactor

- Versatile compact design allows the reactor to be installed internally in a sump or aquarium or externally as a stand-alone or 'hang-on' reactor
- Easily accessible for simple harvesting of algae

NB: For best results operate the REEF-Bio GRO during periods when the aquarium lights are switched off

\*PUR (photosynthetically usable radiation) will vary based on species of algae kept, however spectrum peaks are designed to mimic the photosynthetic needs of most algaes.

|   | Code | Product Name                      | Volume   | Dims (L x D x H)  |
|---|------|-----------------------------------|----------|-------------------|
|   | 5830 | REEF BIO-Gro S                    | 2 litres | 140 x 250 x 396mm |
| 2 | 5831 | REEF BIO-Gro S inc REEF-Pump 2000 | 2 litres | 140 x 250 x 396mm |
| 3 | 5832 | REEF BIO-Gro M                    | 3 litres | 140 x 250 x 585mm |
| 4 | 5833 | REEF BIO-Gro M inc REEF-Pump 2000 | 3 litres | 140 x 250 x 585mm |