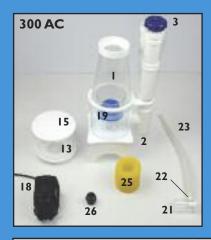

# **REEF-Skim AC**

#### **Advanced Protein Skimmers**

- High performance, professional protein skimmers
- Compact, space-saving design allows easy installation in most sumps
- Integral DC needle wheel pump is designed to deliver the optimum flow rate and performance
- Conical body design ensures the optimum water-to-air contact time
- Patented bubble diffusion plate system ensures uniform dispersal of micro fine air bubbles across the entire skimmer column
- The unique, needle wheel injection system has been developed specifically to ensure the perfect mix of

- micro fine air bubbles and water for optimum skimming
- Unique, innovative air intake silencer offers precision adjustment of air flow into the skimmer for optimum performance and also allows simple connection to an ozone generator
- Large, easy to remove collection cup with drain system, ensures all parts of the skimmer can be accessed for effortless maintenance and cleaning
- Simple water level adjustment dial allows water level and flow to be finely tuned to ensure optimum foam consistency and highly efficient skimming
- Ozone compatible.

Collection Cup
Cleaners - suitable for both
AC and DC versions!

|    | Code                                  | Product Name                                                                                           | Suitable For                                                                                                                                                                                                                                                                                                                                                                                                                                                                                                            | Peak Air Flow                                                                                                                                                                                                                                                                                                                                                                                                                                                                                                                                                                                                                                                                                                                                                                                                                                                                                                                                                                                         | Dims (L x D x H)                                                                                                                                                                                                                                                                                                                                                                                                                                                                                                                                                                                                                                                                                                                                                                                                                                                                                                                                                               |
|----|---------------------------------------|--------------------------------------------------------------------------------------------------------|-------------------------------------------------------------------------------------------------------------------------------------------------------------------------------------------------------------------------------------------------------------------------------------------------------------------------------------------------------------------------------------------------------------------------------------------------------------------------------------------------------------------------|-------------------------------------------------------------------------------------------------------------------------------------------------------------------------------------------------------------------------------------------------------------------------------------------------------------------------------------------------------------------------------------------------------------------------------------------------------------------------------------------------------------------------------------------------------------------------------------------------------------------------------------------------------------------------------------------------------------------------------------------------------------------------------------------------------------------------------------------------------------------------------------------------------------------------------------------------------------------------------------------------------|--------------------------------------------------------------------------------------------------------------------------------------------------------------------------------------------------------------------------------------------------------------------------------------------------------------------------------------------------------------------------------------------------------------------------------------------------------------------------------------------------------------------------------------------------------------------------------------------------------------------------------------------------------------------------------------------------------------------------------------------------------------------------------------------------------------------------------------------------------------------------------------------------------------------------------------------------------------------------------|
|    | 9596                                  | REEF-Skim Nano 50AC                                                                                    | aquariums up to 50L                                                                                                                                                                                                                                                                                                                                                                                                                                                                                                     |                                                                                                                                                                                                                                                                                                                                                                                                                                                                                                                                                                                                                                                                                                                                                                                                                                                                                                                                                                                                       | 95 x 103 x 316mm                                                                                                                                                                                                                                                                                                                                                                                                                                                                                                                                                                                                                                                                                                                                                                                                                                                                                                                                                               |
| 2  | 9597                                  | REEF-Skim Nano 100AC                                                                                   | aquariums up to 100L                                                                                                                                                                                                                                                                                                                                                                                                                                                                                                    |                                                                                                                                                                                                                                                                                                                                                                                                                                                                                                                                                                                                                                                                                                                                                                                                                                                                                                                                                                                                       | 120 x 115 x 340mm                                                                                                                                                                                                                                                                                                                                                                                                                                                                                                                                                                                                                                                                                                                                                                                                                                                                                                                                                              |
| 3  | 9580                                  | REEF-Skim 200AC                                                                                        | aquariums up to 200L                                                                                                                                                                                                                                                                                                                                                                                                                                                                                                    |                                                                                                                                                                                                                                                                                                                                                                                                                                                                                                                                                                                                                                                                                                                                                                                                                                                                                                                                                                                                       | 102 x 120 x 350mm                                                                                                                                                                                                                                                                                                                                                                                                                                                                                                                                                                                                                                                                                                                                                                                                                                                                                                                                                              |
| 4  | 9600                                  | REEF-Skim 300AC                                                                                        | aquariums up to 300L                                                                                                                                                                                                                                                                                                                                                                                                                                                                                                    | 250 l/h                                                                                                                                                                                                                                                                                                                                                                                                                                                                                                                                                                                                                                                                                                                                                                                                                                                                                                                                                                                               | 165 x 120 x 445mm                                                                                                                                                                                                                                                                                                                                                                                                                                                                                                                                                                                                                                                                                                                                                                                                                                                                                                                                                              |
| 5  | 9601                                  | REEF-Skim 500AC                                                                                        | aquariums up to 500L                                                                                                                                                                                                                                                                                                                                                                                                                                                                                                    | 300 l/h                                                                                                                                                                                                                                                                                                                                                                                                                                                                                                                                                                                                                                                                                                                                                                                                                                                                                                                                                                                               | 190 x 160 x 450mm                                                                                                                                                                                                                                                                                                                                                                                                                                                                                                                                                                                                                                                                                                                                                                                                                                                                                                                                                              |
| 6  | 9602                                  | REEF-Skim 1000AC                                                                                       | aquariums up to 1000L                                                                                                                                                                                                                                                                                                                                                                                                                                                                                                   | 450 l/h                                                                                                                                                                                                                                                                                                                                                                                                                                                                                                                                                                                                                                                                                                                                                                                                                                                                                                                                                                                               | 235 x 190 x 530mm                                                                                                                                                                                                                                                                                                                                                                                                                                                                                                                                                                                                                                                                                                                                                                                                                                                                                                                                                              |
| 7  | 9603                                  | REEF-Skim 1500AC                                                                                       | aquariums up to 1500L                                                                                                                                                                                                                                                                                                                                                                                                                                                                                                   | 800 l/h                                                                                                                                                                                                                                                                                                                                                                                                                                                                                                                                                                                                                                                                                                                                                                                                                                                                                                                                                                                               | 255 x 210 x 530mm                                                                                                                                                                                                                                                                                                                                                                                                                                                                                                                                                                                                                                                                                                                                                                                                                                                                                                                                                              |
| 8  | 9604                                  | REEF-Skim 2000AC                                                                                       | aquariums up to 2000L                                                                                                                                                                                                                                                                                                                                                                                                                                                                                                   | 1800 l/h                                                                                                                                                                                                                                                                                                                                                                                                                                                                                                                                                                                                                                                                                                                                                                                                                                                                                                                                                                                              | 330 x 270 x 590mm                                                                                                                                                                                                                                                                                                                                                                                                                                                                                                                                                                                                                                                                                                                                                                                                                                                                                                                                                              |
| 9  | 9590                                  | Collection Cup Cleaner                                                                                 | REEF-Skim 300DC/AC                                                                                                                                                                                                                                                                                                                                                                                                                                                                                                      |                                                                                                                                                                                                                                                                                                                                                                                                                                                                                                                                                                                                                                                                                                                                                                                                                                                                                                                                                                                                       |                                                                                                                                                                                                                                                                                                                                                                                                                                                                                                                                                                                                                                                                                                                                                                                                                                                                                                                                                                                |
| 10 | 9591                                  | Collection Cup Cleaner                                                                                 | REEF-Skim 500DC/AC                                                                                                                                                                                                                                                                                                                                                                                                                                                                                                      |                                                                                                                                                                                                                                                                                                                                                                                                                                                                                                                                                                                                                                                                                                                                                                                                                                                                                                                                                                                                       |                                                                                                                                                                                                                                                                                                                                                                                                                                                                                                                                                                                                                                                                                                                                                                                                                                                                                                                                                                                |
| ш  | 9592                                  | Collection Cup Cleaner                                                                                 | REEF-Skim 1000DC/AC                                                                                                                                                                                                                                                                                                                                                                                                                                                                                                     |                                                                                                                                                                                                                                                                                                                                                                                                                                                                                                                                                                                                                                                                                                                                                                                                                                                                                                                                                                                                       |                                                                                                                                                                                                                                                                                                                                                                                                                                                                                                                                                                                                                                                                                                                                                                                                                                                                                                                                                                                |
| 12 | 9593                                  | Collection Cup Cleaner                                                                                 | REEF-Skim 1500DC/AC                                                                                                                                                                                                                                                                                                                                                                                                                                                                                                     |                                                                                                                                                                                                                                                                                                                                                                                                                                                                                                                                                                                                                                                                                                                                                                                                                                                                                                                                                                                                       |                                                                                                                                                                                                                                                                                                                                                                                                                                                                                                                                                                                                                                                                                                                                                                                                                                                                                                                                                                                |
| 13 | 9594                                  | Collection Cup Cleaner                                                                                 | REEF-Skim 2000DC/AC                                                                                                                                                                                                                                                                                                                                                                                                                                                                                                     |                                                                                                                                                                                                                                                                                                                                                                                                                                                                                                                                                                                                                                                                                                                                                                                                                                                                                                                                                                                                       |                                                                                                                                                                                                                                                                                                                                                                                                                                                                                                                                                                                                                                                                                                                                                                                                                                                                                                                                                                                |
|    | 3<br>4<br>5<br>6<br>7<br>8<br>9<br>10 | 9596<br>9597<br>9580<br>9600<br>9601<br>9602<br>9603<br>9604<br>99590<br>10 9591<br>11 9592<br>12 9593 | 2       9597       REEF-Skim Nano 100AC         3       9580       REEF-Skim 200AC         4       9600       REEF-Skim 300AC         5       9601       REEF-Skim 500AC         6       9602       REEF-Skim 1000AC         7       9603       REEF-Skim 1500AC         8       9604       REEF-Skim 2000AC         9       9590       Collection Cup Cleaner         10       9591       Collection Cup Cleaner         11       9592       Collection Cup Cleaner         12       9593       Collection Cup Cleaner | 1         9596         REEF-Skim Nano 50AC         aquariums up to 50L           2         9597         REEF-Skim Nano 100AC         aquariums up to 100L           3         9580         REEF-Skim 200AC         aquariums up to 200L           4         9600         REEF-Skim 300AC         aquariums up to 300L           5         9601         REEF-Skim 500AC         aquariums up to 1000L           6         9602         REEF-Skim 1000AC         aquariums up to 1500L           7         9603         REEF-Skim 1500AC         aquariums up to 1500L           8         9604         REEF-Skim 2000AC         aquariums up to 2000L           9         9590         Collection Cup Cleaner         REEF-Skim 300DC/AC           10         9591         Collection Cup Cleaner         REEF-Skim 500DC/AC           11         9592         Collection Cup Cleaner         REEF-Skim 1000DC/AC           12         9593         Collection Cup Cleaner         REEF-Skim 1500DC/AC | 1       9596       REEF-Skim Nano 50AC       aquariums up to 50L         2       9597       REEF-Skim Nano 100AC       aquariums up to 100L         3       9580       REEF-Skim 200AC       aquariums up to 200L         4       9600       REEF-Skim 300AC       aquariums up to 300L       250 l/h         5       9601       REEF-Skim 500AC       aquariums up to 1000L       450 l/h         6       9602       REEF-Skim 1000AC       aquariums up to 1500L       800 l/h         7       9603       REEF-Skim 1500AC       aquariums up to 2000L       800 l/h         8       9604       REEF-Skim 2000AC       aquariums up to 2000L       1800 l/h         9       9590       Collection Cup Cleaner       REEF-Skim 300DC/AC         10       9591       Collection Cup Cleaner       REEF-Skim 500DC/AC         11       9592       Collection Cup Cleaner       REEF-Skim 1500DC/AC         12       9593       Collection Cup Cleaner       REEF-Skim 1500DC/AC |